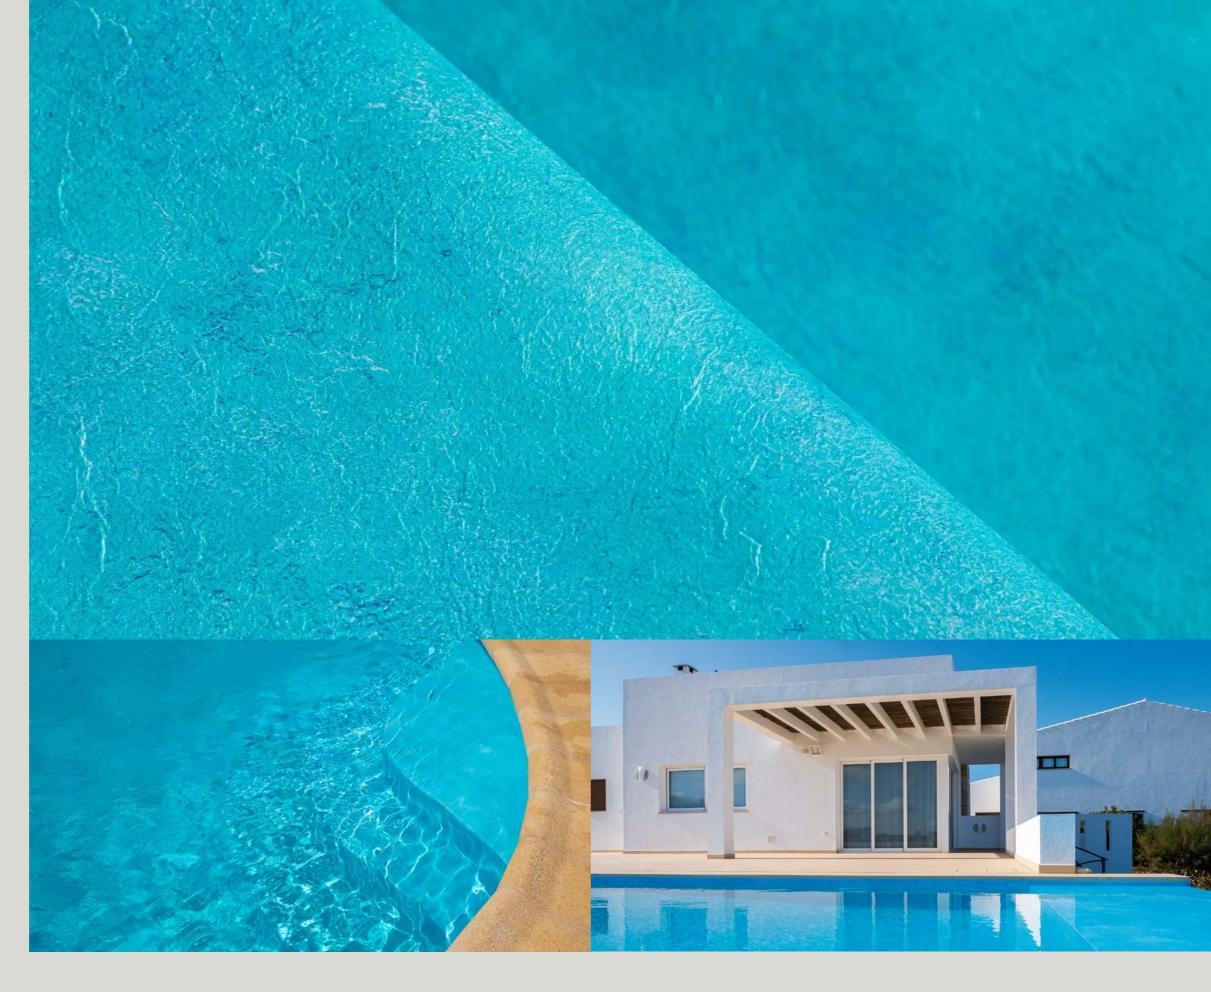

### **SUMMER**

**VOGUE** Collection

Immerse yourself in the freshness of summer with SUMMER. Inspired by Mediterranean homes, this membrane brings light and peace. Its balanced shades of white, turquoise, and blue make your pool the perfect place to enjoy the sun and water.