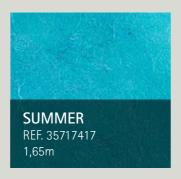

### **SUMMER**

**VOGUE** Collection

Immerse yourself in the freshness of summer with SUMMER. Inspired by Mediterranean homes, this membrane brings light and peace. Its balanced shades of white, turquoise, and blue make your pool the perfect place to enjoy the sun and water.