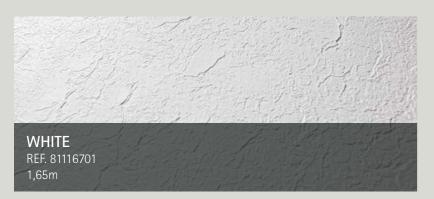

### **RELIEF** Collection

THICKNESS

CATEGORY

YEARS COLOR GUARANTEE

Aesthetic appeal and enhanced safety for a more enjoyable swimming experience.

WHITE REF. 81116701

1,65m

SAND REF. 81116705 1,65m

## **WHITE**

**RELIEF** Collection

Immerse yourself in purity with our RELIEF White. A classic color that reflects light impeccably, creating a serene and luminous atmosphere in your pool.

1.8 mm

CATEGORY
SLIP
RESISTANCE