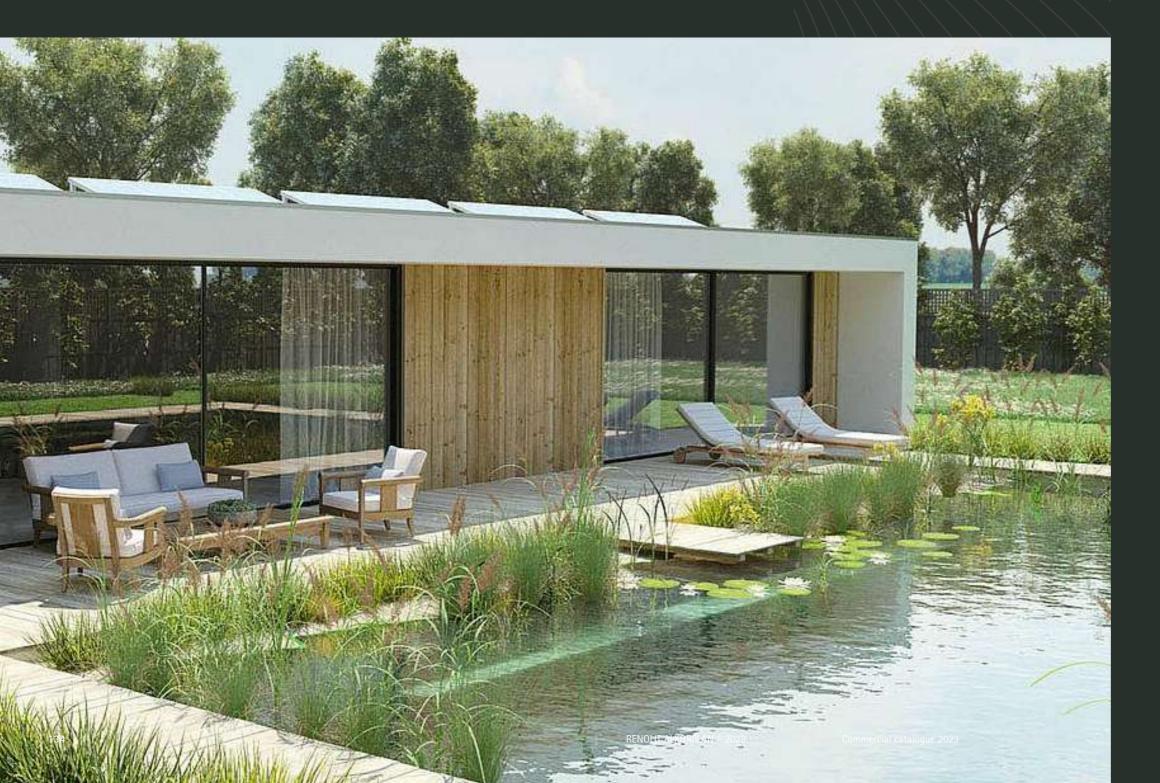

# NATURAL POOL COLLECTION

DESIGNED TO GIVE SWIMMING POOLS AND PONDS A NATURAL LOOK

# NATURAL POOL

Collection

#### RENOLIT ALKORPLAN NATURAL POOL

RENOLIT ALKORPLAN NATURAL POOL is a more environmentally-friendly product than those currently on the market. Its new formulation means the membrane can be used in the presence of fish and plants.