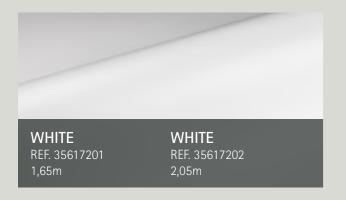

### 2000 Collection

Unicolor reinforced laminate with highly resistant pigments and durable plasticisers designed to last in a swimming pool.

REF. 35216202 - 1,65m REF. 35216201 - 2,05m

REF. 35216210 - 1,65m REF. 35216211 - 2,05m