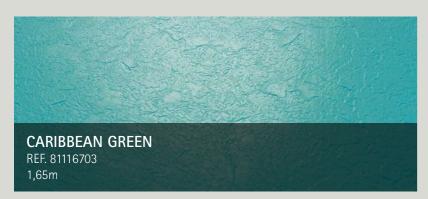

## CARIBBEAN GREEN

**RELIEF** Collection

Its vibrant green hue evokes the freshness of tropical vegetation, providing a refreshing experience.

1.8 mm

CATEGORY
SLIP
RESISTANCE

YEARS
COLOR
GUARANTEE