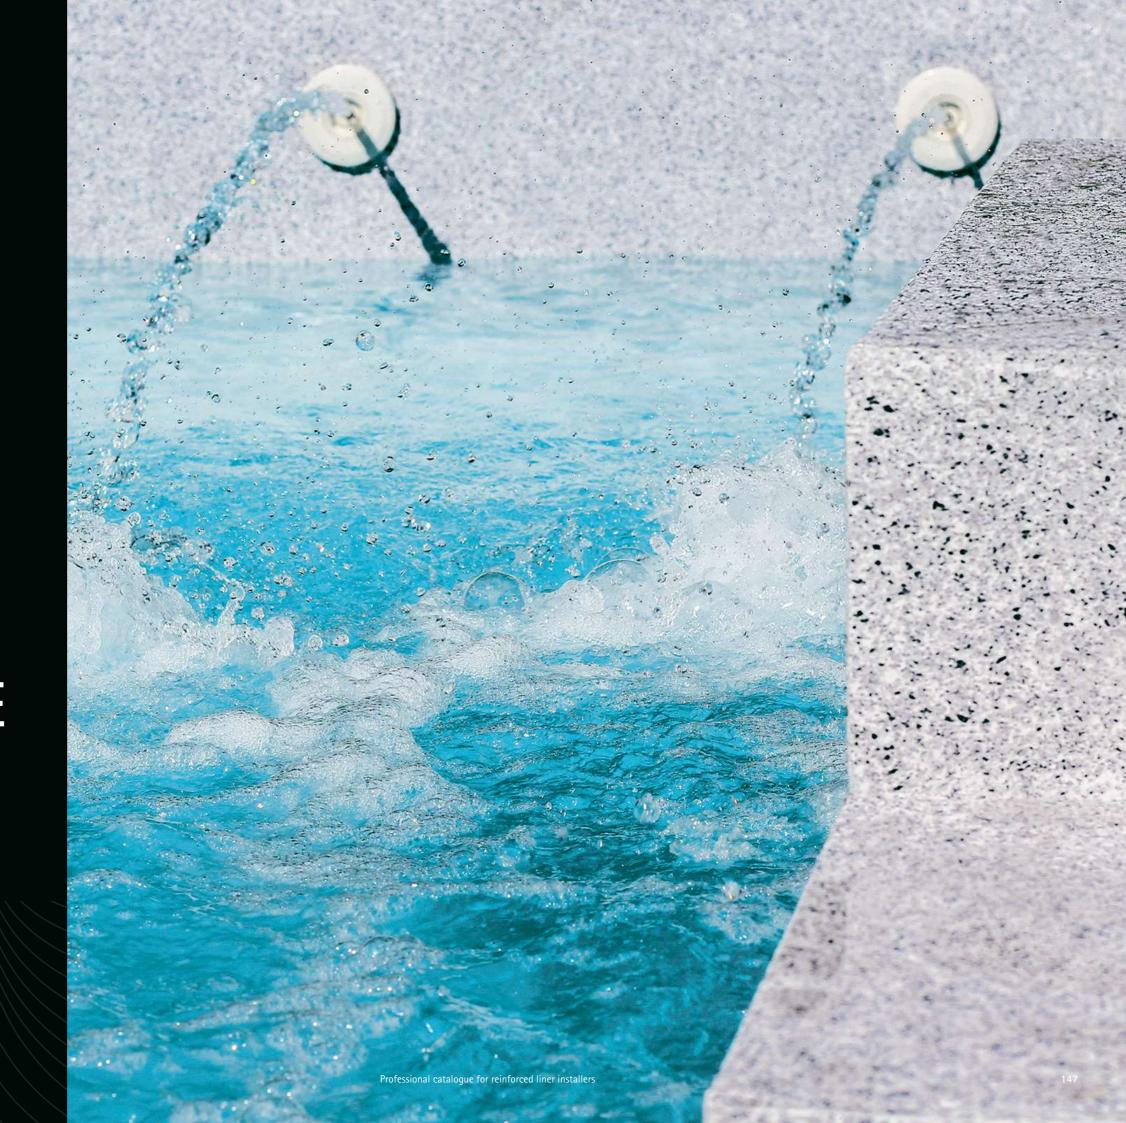

#### NOT ALL THE GEOTEXTILES ARE THE SAME

RENOLIT ALKORPLAN geotextile is an exclusive RENOLIT fungicide felt that is installed under the membrane to protect it from any irregularities that the surface of the pool may have and make the bathers steps more

Is made of blue polypropylene, which is rot-proof, and always marked with the RENOLIT ALKORPLUS brand.

#### **ADVANTAGES**

The fungicide treatment prevents the proliferation of bacteria under the membrane.

The geotextile disguises any small imperfection that may exist in the structure of the substrate under the membrane.

Adds a much more comfortable feel for the bather.

Helps to maintain the temperature of the pool water.

Plays a key role in the butt welding system.

REF. 81006005 1,50m