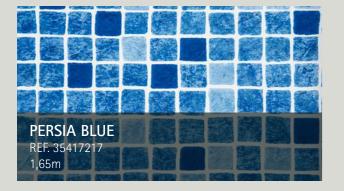

# **PERSIA BLUE**

3000 Collection

Classic pools that always triumph and are undoubtedly a good choice at all times.

1.5 mm

101