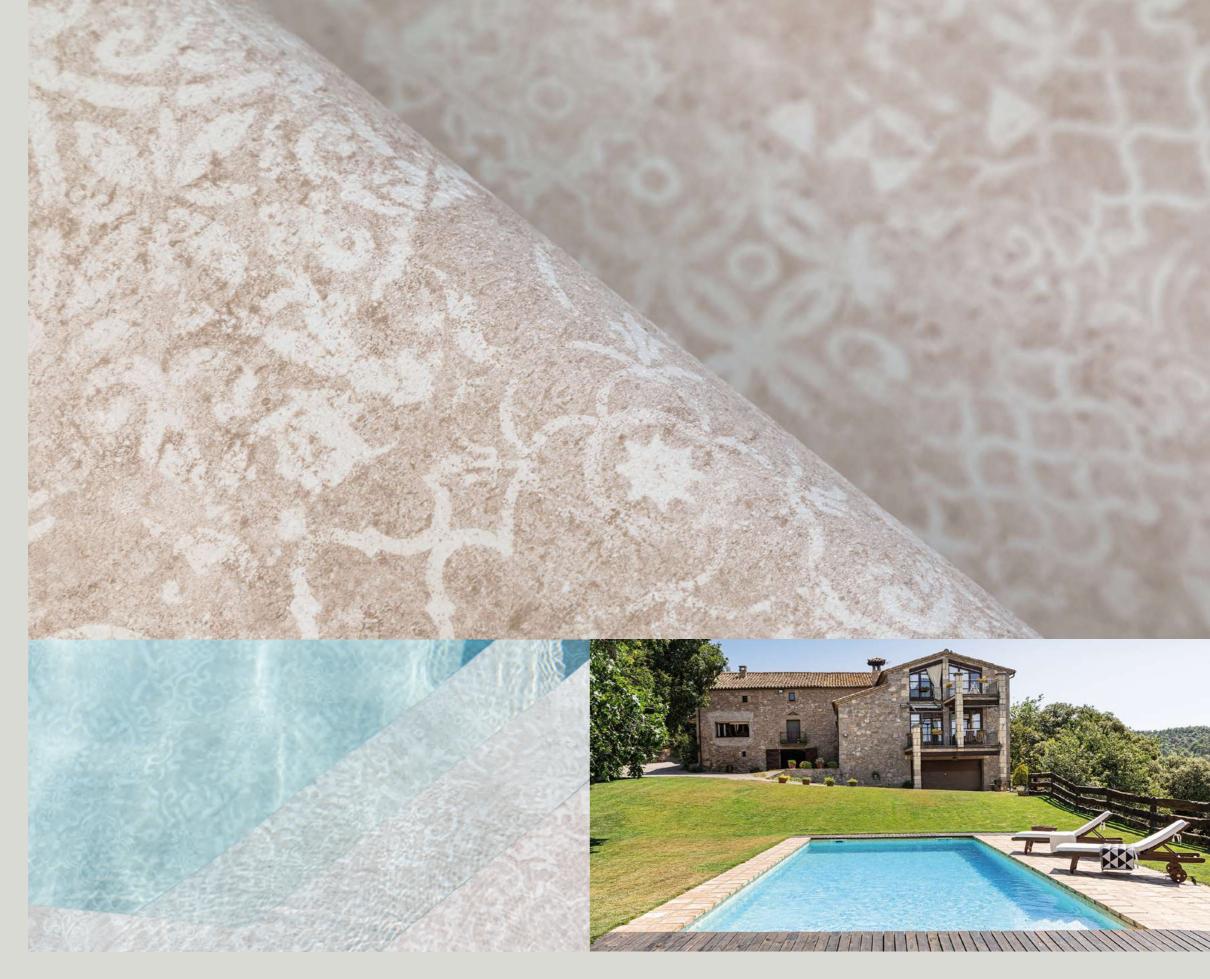

### **VINTAGE**

**VOGUE** Collection

With light, elegant, and toasted tones, inspired by hydraulic designs, retro and at the same time modern, used in floors and walls of the most avant-garde homes, the VINTAGE model is born.