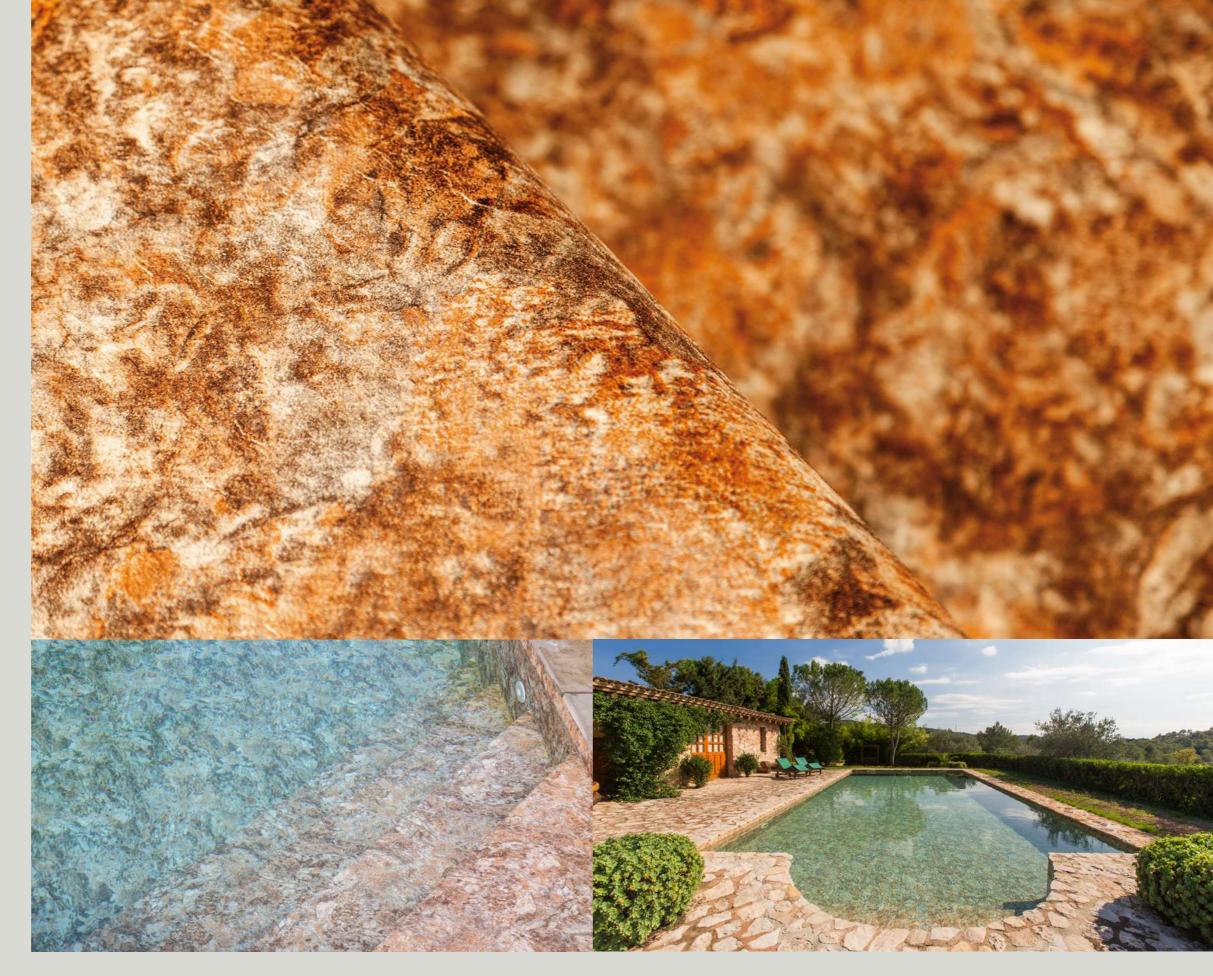

### **TOUCH** Collection

THICKNESS

Inspired by nature to give character and personality to swimming pools.

#### RENOLIT ALKORPLAN TOUCH

PVC reinforced membrane with exclusive 3D designs and prints, inspired by nature. You will turn your home into a haven of design and character.

RENOLIT ALKORPLAN TOUCH is the first reinforced membrane with a heavily riven stone finish. At 2mm thick it is the strongest and most resistant liner in the market.

The imaginative design of the liner makes it the most appropriate element for adding a personal note to your pool and making your home a unique place.

The TOUCH liners emulate nature through adding a simulated stone finish to exotic baths, adding personality and singularity to the pools in which they are used, making each pool unique.

#### TOUCH PRODUCTS

**TOUCH** Collection

This modern and timeless design associated with granite stone, perfectly restores the reflections of the crystalline waters of granite shores.

2 mm

Commercial catalogue 2023