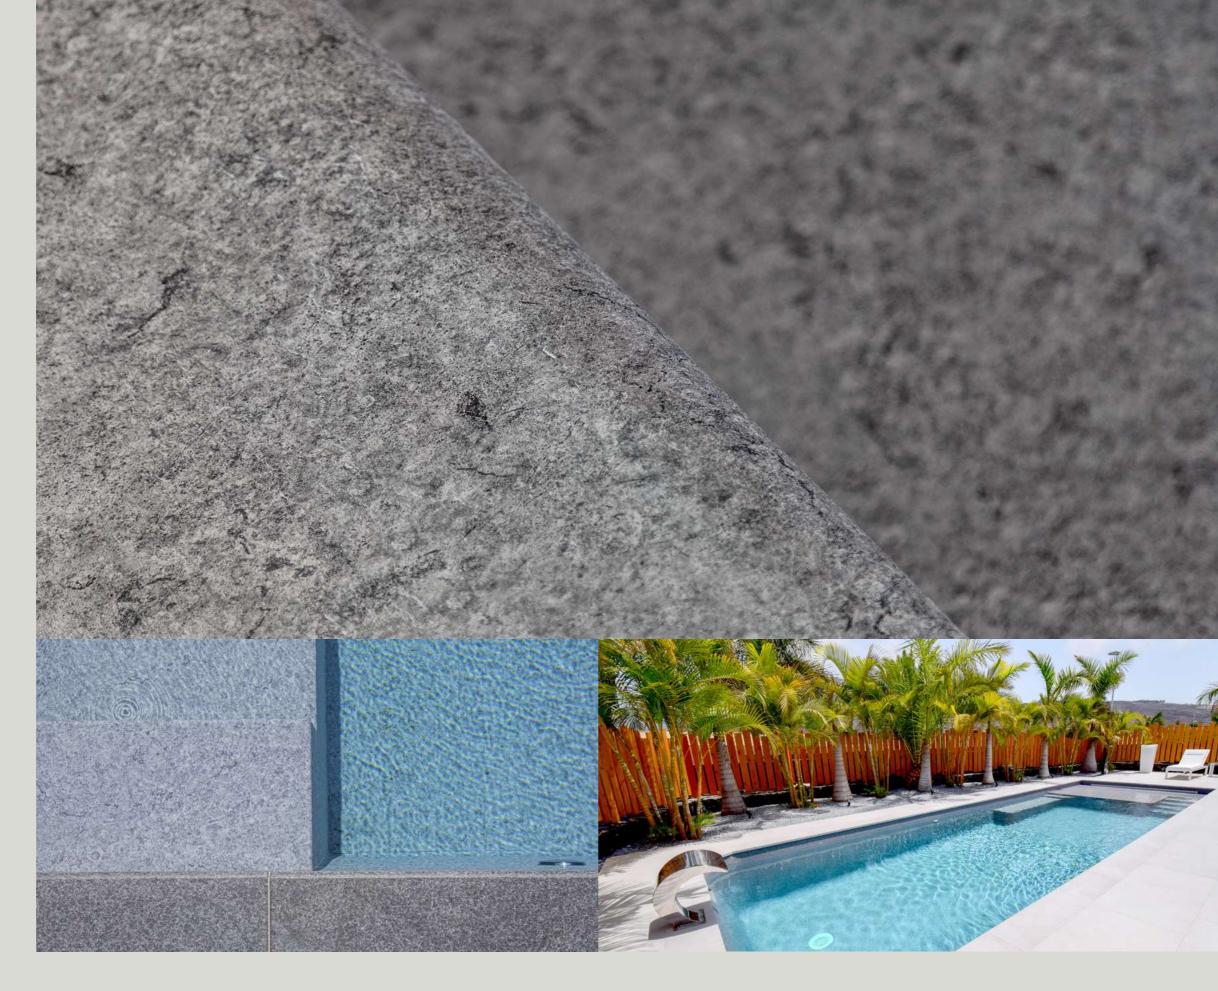

#### RENOLIT ALKORPLAN TOUCH

PVC reinforced membrane with exclusive 3D designs and prints, inspired by nature. You will turn your home into a haven of design and character.

RENOLIT ALKORPLAN TOUCH is the first reinforced membrane with a heavily riven stone finish. At 2mm thick it is the strongest and most resistant liner in the market.

The imaginative design of the liner makes it the most appropriate element for adding a personal note to your pool and making your home a unique place.

The TOUCH liners emulate nature through adding a simulated stone finish to exotic baths, adding personality and singularity to the pools in which they are used, making each pool unique.