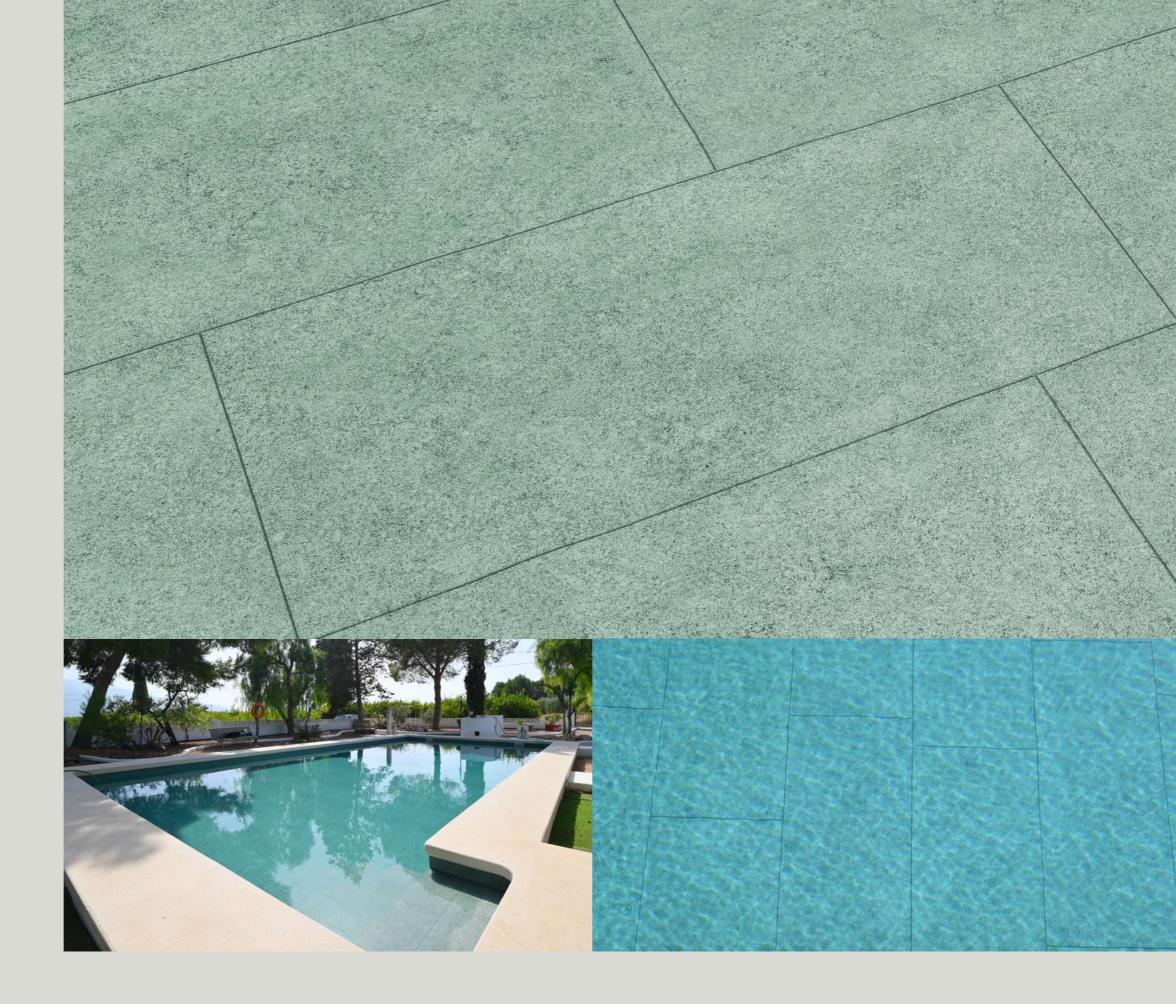

# TILE COLLECTION

THE ELEGANCE OF THE SYMMETRY

2 mm THICKNESS

#### RENOLIT ALKORPLAN TILE

Tile Collection celebrates the timeless elegance of symmetry, offering you the power to infuse your pool environment with either exclusive Jade or urban-chic Quartz textures, allowing your personal style to shine through.

# **JADE**

TILE Collection

Transform your space with TILE membrane in Jade Green. The purity and serenity of this tone creates a tranquil and elegant atmosphere, adding a touch of calm to your environment.

2 mm THICKNESS