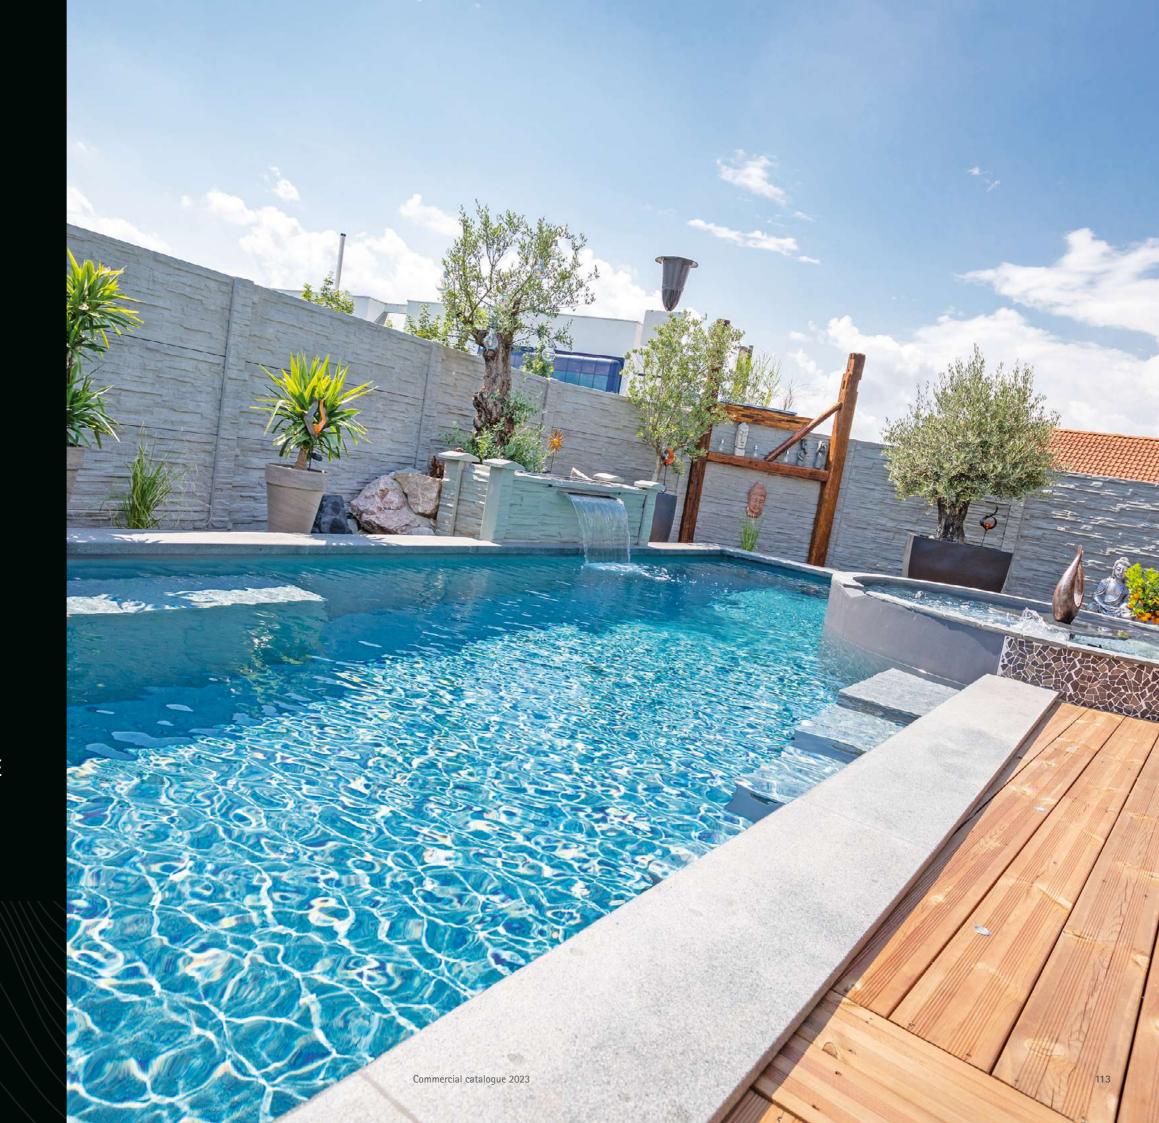

101

# **PERSIA SAND**

3000 Collection

Pools with soft and elegant colors that give off light and harmony, making bathing a unique experience for the senses.







# **BYSANCE BLUE**

3000 Collection

Elegant and distinguished pools that invite you to swim, transmit wellness, and never go out of fashion.







# **CARRARA**

3000 Collection

Cheerful pools, in a bluish tone with an elegant pattern, ideal for irregularly shaped vessels or with some kind of imperfection.









3000 Collection

Pools of an intense blue and spectacular reflection that will be the center of attention and where bathing is a pleasure.

1.5
THICKNESS









3000 Collection

This reinforced memebrane will give your pool a strong, and unified look







# 2000 COLLECTION

UNICOLOR REINFORCED MEMBRANE



# 2000 Collection

THICKNESS



#### RENOLIT ALKORPLAN 2000

Lacquered 1.5 mm single colour reinforced laminate, with highly resistant pigments and durable plasticisers designed to last in a swimming pool.



#### 2000 PRODUCTS

















# **WHITE**

2000 Collection

Crystalline, luminous, fresh, and always elegant pools to enjoy the sun and the summer.









Relax in your crystal clear pool as if you were on an exotic and remote tropical beach.

1.5
THICKNESS







# LIGHT BLUE

2000 Collection

Eternal pools full of light, color, and joy to spend unforgettable moments.







# **ADRIATIC BLUE**

2000 Collection

The intense blue of the Mediterranean Sea in pools full of color and effervescence to be experienced and enjoyed in summer.

1.5
THICKNESS









2000 Collection