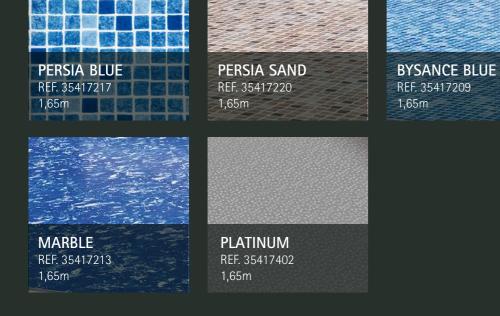

# **PERSIA BLUE**

3000 Collection

Classic pools that always triumph and are undoubtedly a good choice at all times.

1.5 mm

101

# **PERSIA SAND**

3000 Collection

Pools with soft and elegant colors that give off light and harmony, making bathing a unique experience for the senses.

# **BYSANCE BLUE**

3000 Collection

Elegant and distinguished pools that invite you to swim, transmit wellness, and never go out of fashion.

# **CARRARA**

3000 Collection

Cheerful pools, in a bluish tone with an elegant pattern, ideal for irregularly shaped vessels or with some kind of imperfection.

3000 Collection

Pools of an intense blue and spectacular reflection that will be the center of attention and where bathing is a pleasure.

1.5
THICKNESS

3000 Collection

This reinforced memebrane will give your pool a strong, and unified look