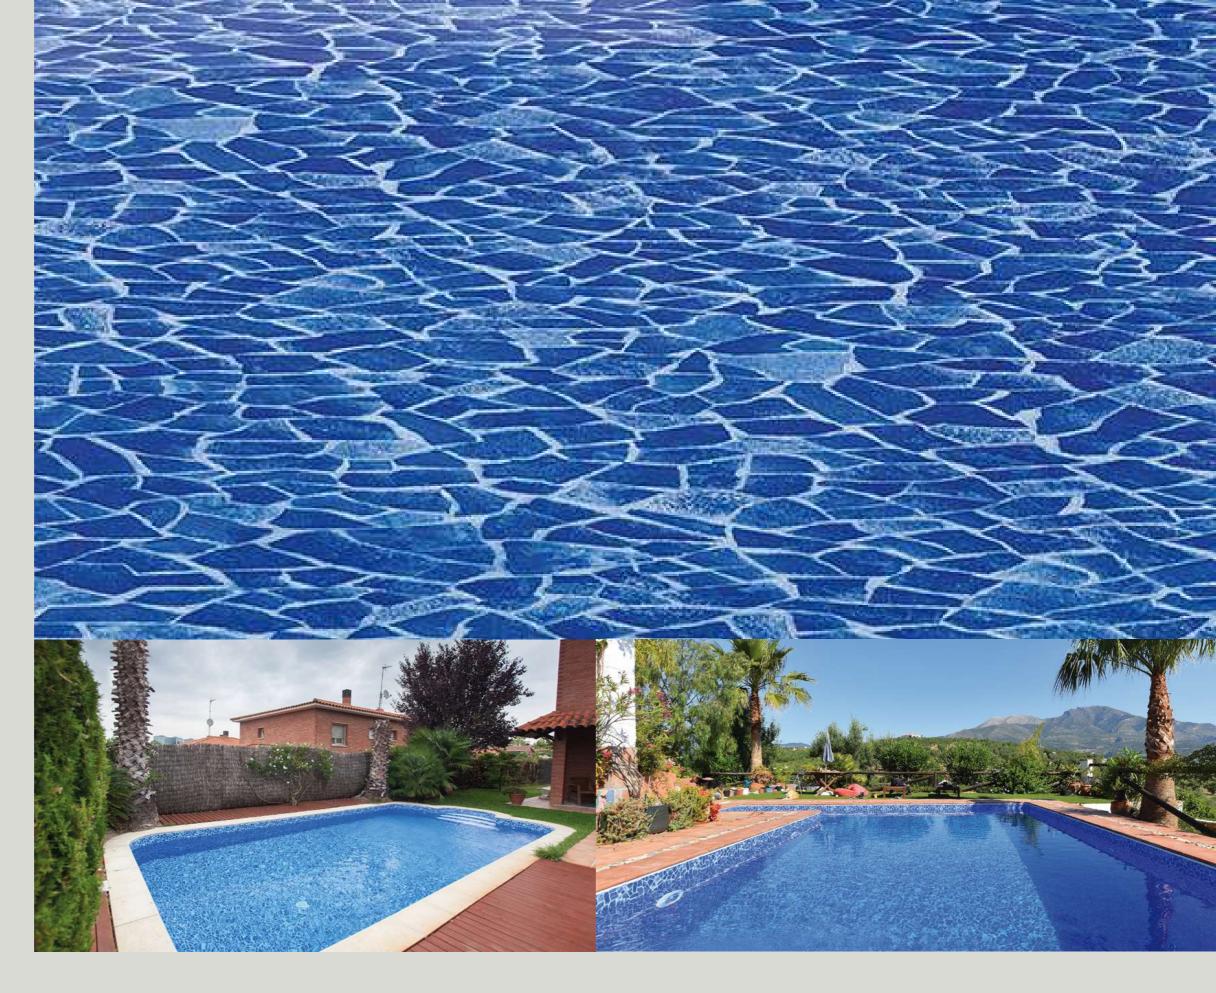

# **CARRARA**

3000 Collection

Cheerful pools, in a bluish tone with an elegant pattern, ideal for irregularly shaped vessels or with some kind of imperfection.

3000 Collection

Pools of an intense blue and spectacular reflection that will be the center of attention and where bathing is a pleasure.