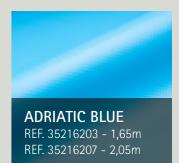

## **ADRIATIC BLUE**

**RELIEF** Collection

Add depth to your pool with RELIEF Adriatic Blue.

1.8 mm

YEARS
COLOR
GUARANTEE