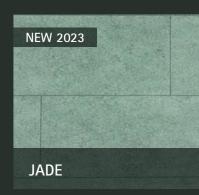

# **JADE**

TILE Collection

Transform your space with TILE membrane in Jade Green. The purity and serenity of this tone creates a tranquil and elegant atmosphere, adding a touch of calm to your environment.

2 mm THICKNESS