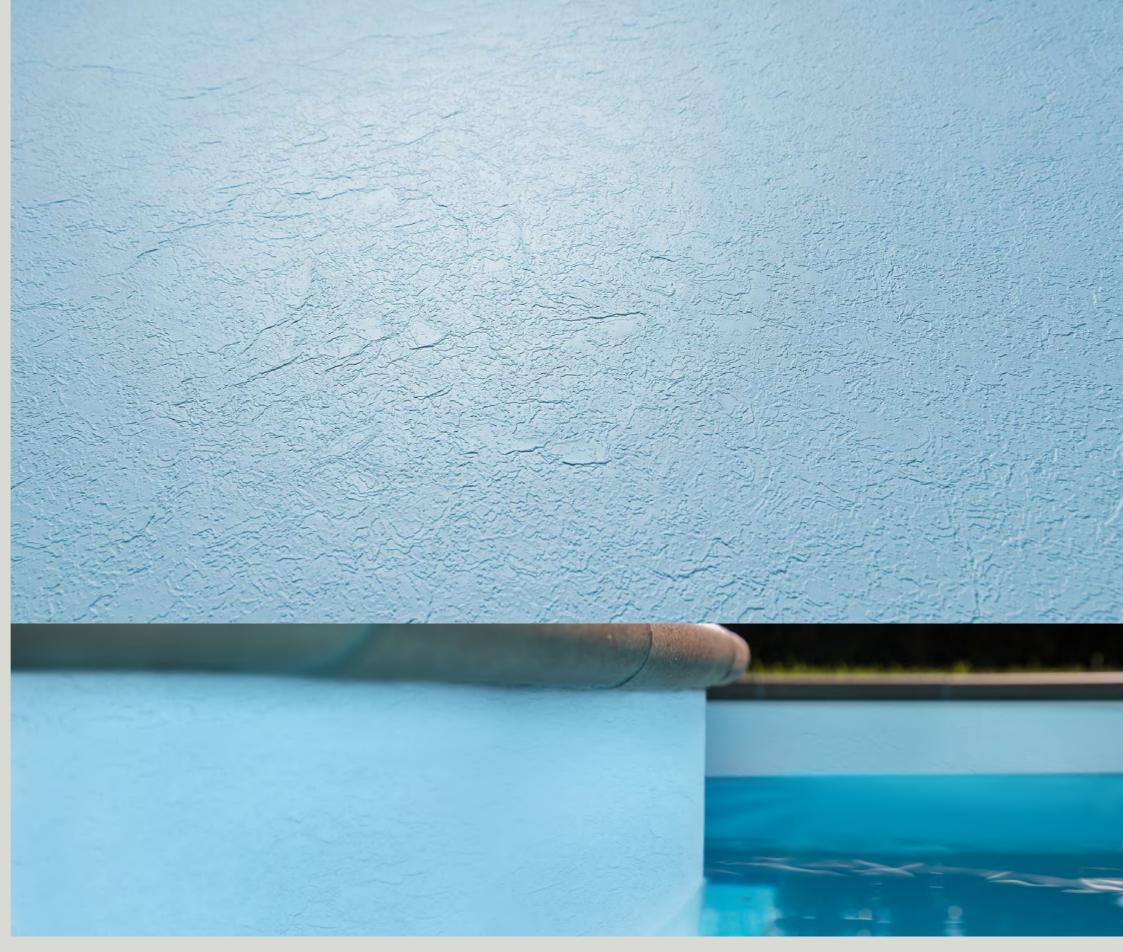

## **ADRIATIC BLUE**

**RELIEF** Collection

Add depth to your pool with RELIEF Adriatic Blue.

1.8 mm

YEARS
COLOR
GUARANTEE