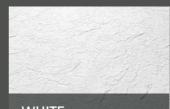

## **WHITE**

**RELIEF** Collection

Immerse yourself in purity with our RELIEF White. A classic color that reflects light impeccably, creating a serene and luminous atmosphere in your pool.

1.8 mm

CATEGORY
SLIP
RESISTANCE