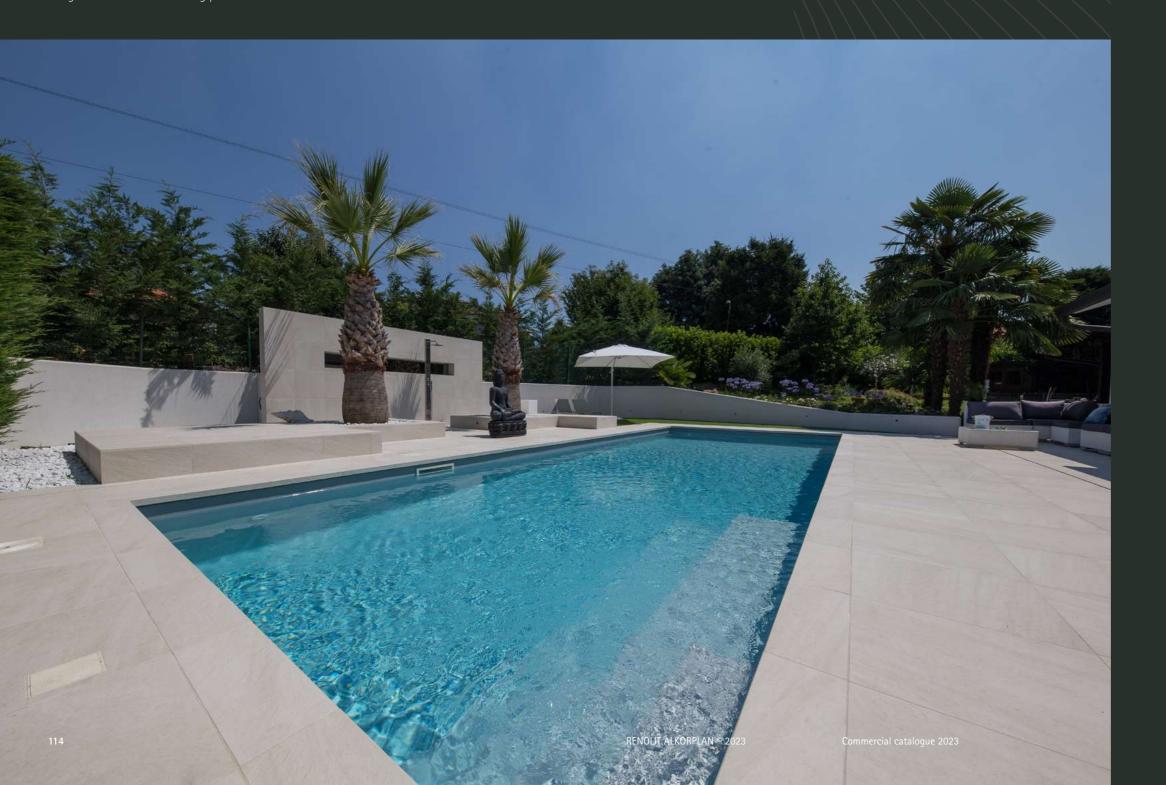

#### LARGE POOLS OR TINY POOLS

Many hotel pools, Olympic pools or aquatic park pools in Europe have RENOLIT ALKORPLAN liners installed in them, as apart from requiring minimum maintenance, they guarantee complete water-tightness and it is possible to install them in half the time it takes to install other systems.

### RENOLIT ALKORPLAN ADAPTS TO YOUR NEEDS

Wherever you can imagine a pool, RENOLIT ALKORPLAN will make it come true, no matter how small the space you have. The ideal lining for both commercial and residential pools.

#### RENOLIT ALKORPLAN REINFORCED MEMBRANE IS A DECORATIVE WATERPROOFING LINER FOR SWIMMING POOLS

These two sheets are laminated with a core of a polyester mesh, that provides great strength and durability, without losing the elasticity and flexibility needed to adapt to any shape or corner of the pool.