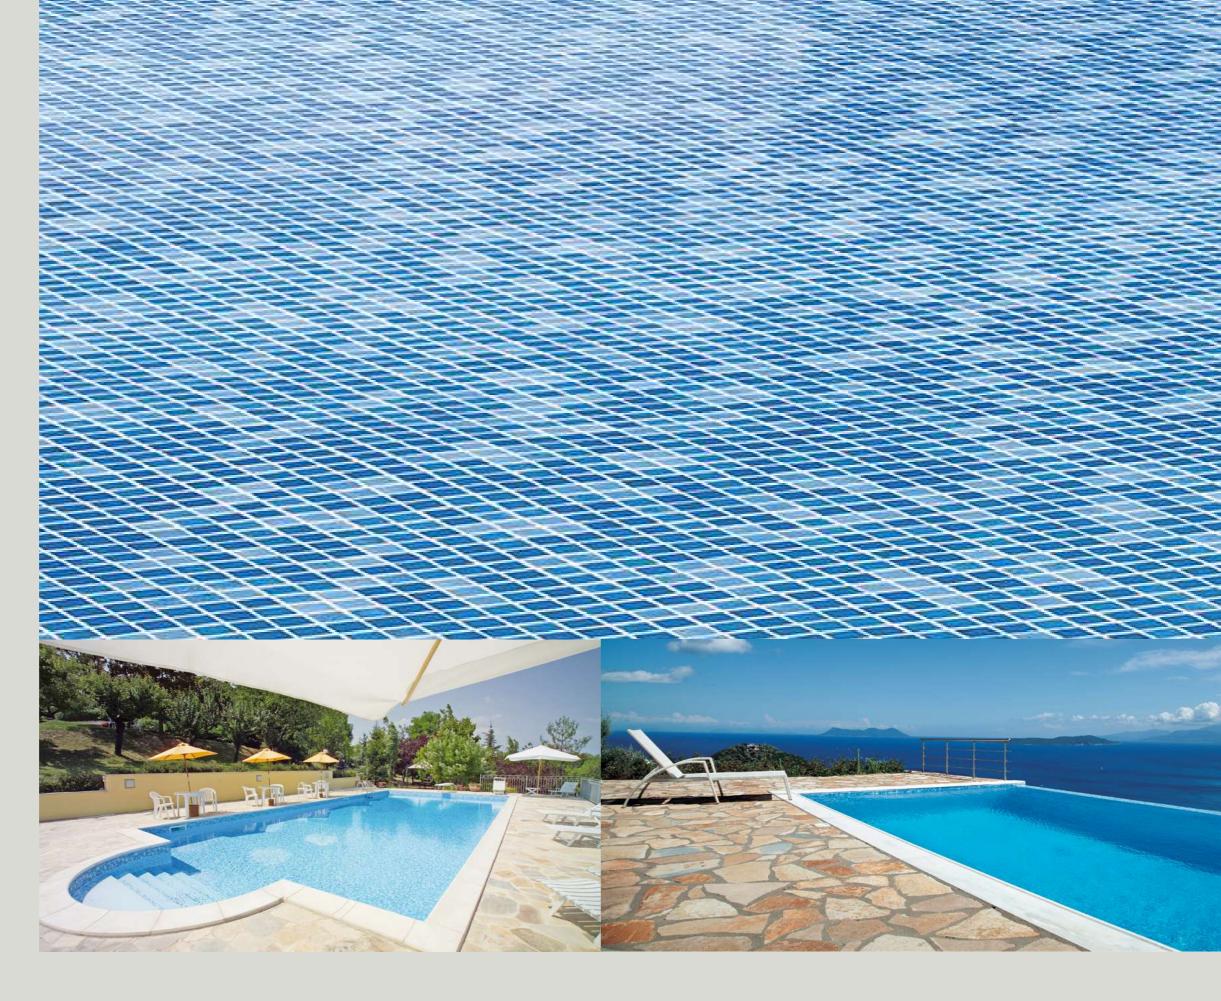

## TILE Collection

2 mm THICKNESS

CATEGORY
SLIP
RESISTANCE

Experience the exquisite symmetrical charm of the RENOLIT ALKORPLAN Tile Collection, where design and functionality unite in perfect harmony.

3000 Collection

**CARRARA** 

1,65m

REF. 35417214

It stands out for its timeless designs and textures.