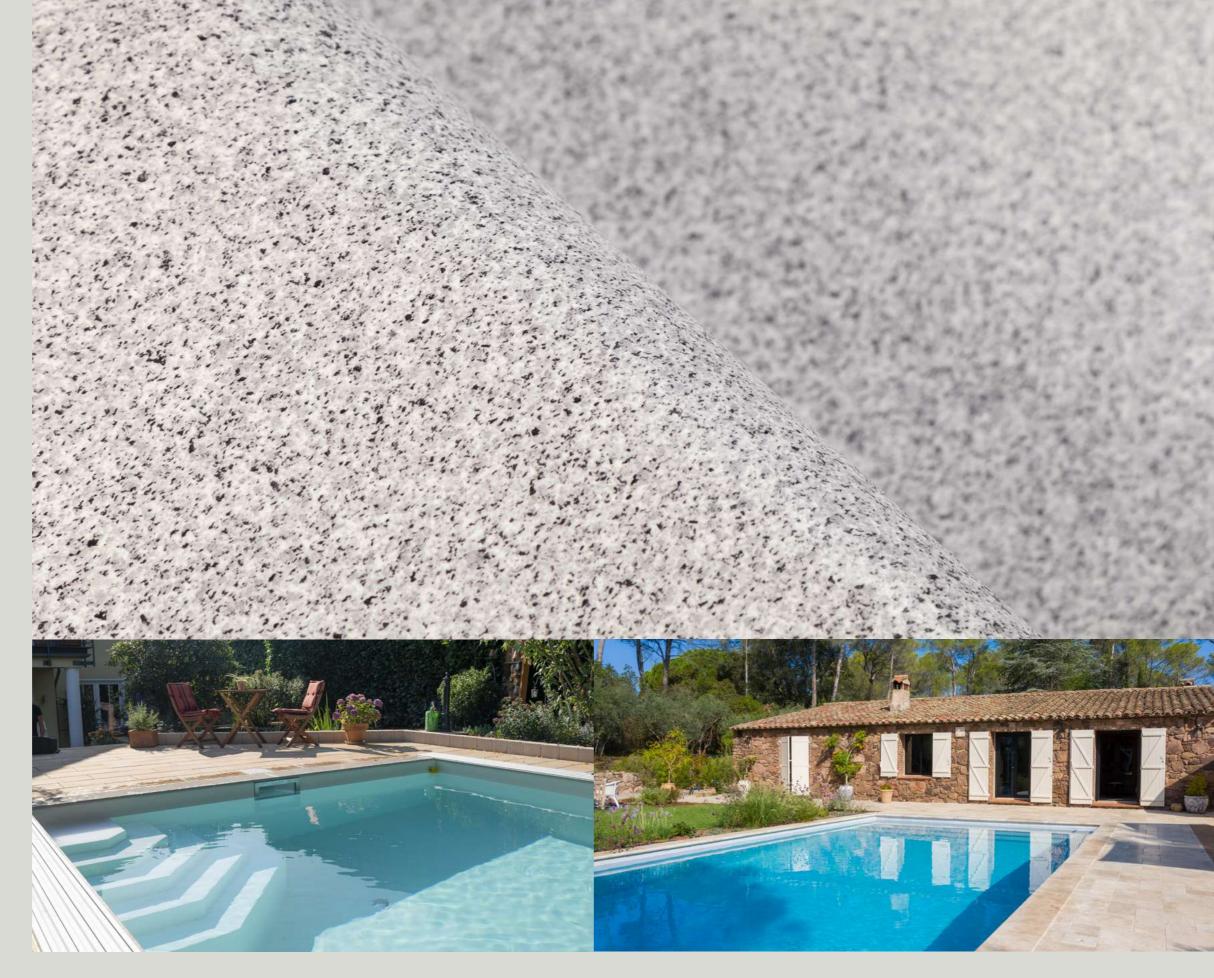

#### RENOLIT ALKORPLAN TOUCH

PVC reinforced membrane with exclusive 3D designs and prints, inspired by nature. You will turn your home into a haven of design and character.

RENOLIT ALKORPLAN TOUCH is the first reinforced membrane with a heavily riven stone finish. At 2mm thick it is the strongest and most resistant liner in the market.

The imaginative design of the liner makes it the most appropriate element for adding a personal note to your pool and making your home a unique place.

The TOUCH liners emulate nature through adding a simulated stone finish to exotic baths, adding personality and singularity to the pools in which they are used, making each pool unique.

#### TOUCH PRODUCTS

**TOUCH** Collection

This modern and timeless design associated with granite stone, perfectly restores the reflections of the crystalline waters of granite shores.

2 mm

Commercial catalogue 2023

#### LARGE POOLS OR TINY POOLS

Many hotel pools, Olympic pools or aquatic park pools in Europe have RENOLIT ALKORPLAN liners installed in them, as apart from requiring minimum maintenance, they guarantee complete water-tightness and it is possible to install them in half the time it takes to install other systems.

### RENOLIT ALKORPLAN ADAPTS TO YOUR NEEDS

Wherever you can imagine a pool, RENOLIT ALKORPLAN will make it come true, no matter how small the space you have. The ideal lining for both commercial and residential pools.