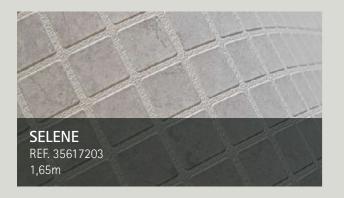

#### **RELIEF PRODUCTS**

**CERAMICS** Collection

Discover modern subtlety with SELENE. Its light gray, reminiscent of contemporary ceramics, gives your pool a fresh and sophisticated aesthetic.

2 mm THICKNESS