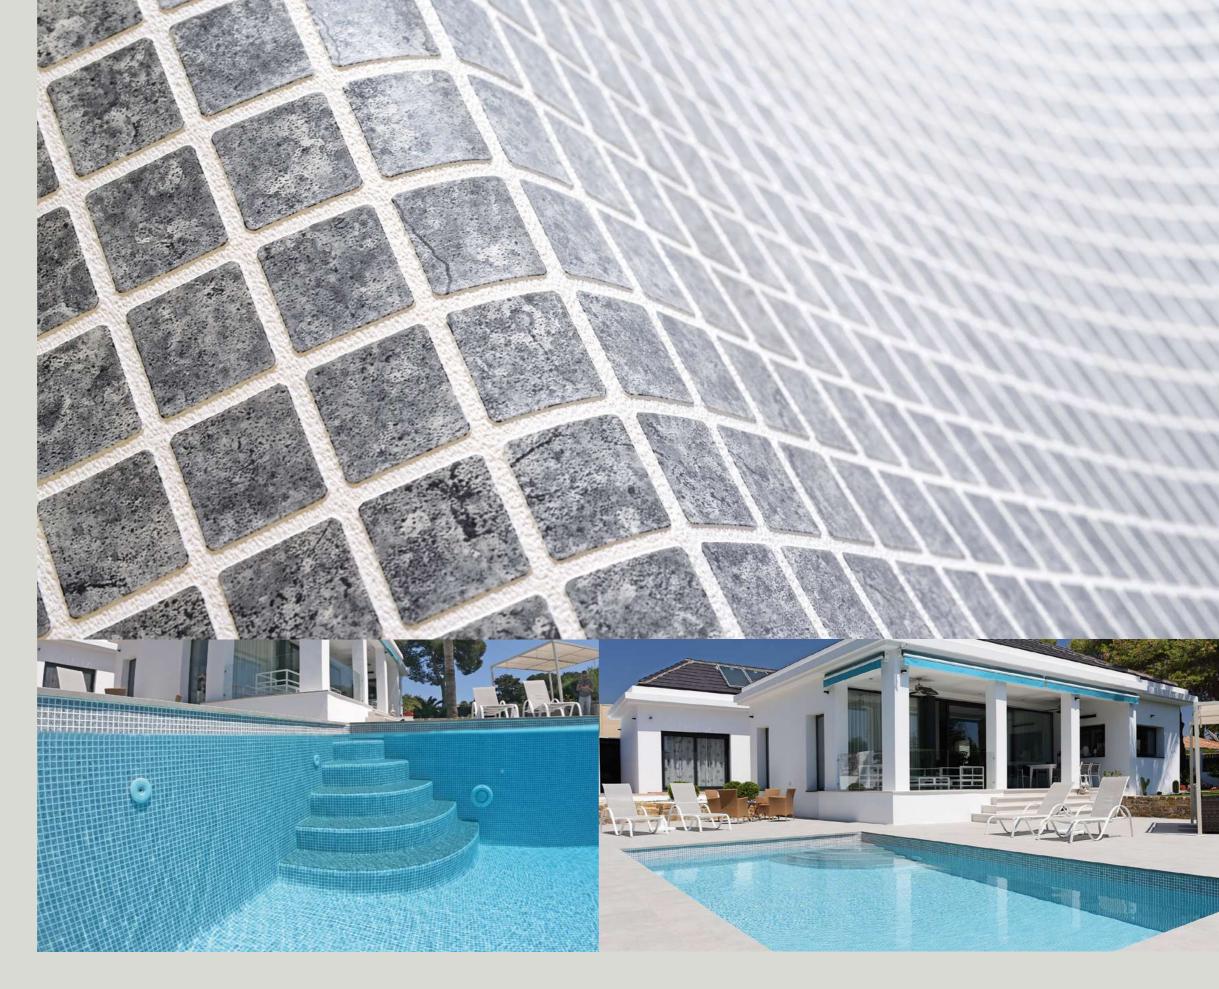

# CERAMICS COLLECTION

REINFORCED LINER SIMULATING
THE VITREOUS PIECES OF THE
TRADITIONAL TILES

#### RENOLIT ALKORPLAN CERAMICS

No detached tiles or crumbling grouting. Flexible and resistant. PVC reinforced membrane with relief, inspired in ceramic tiles.