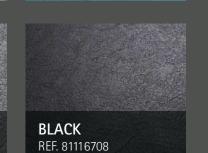

### **BLACK**

**RELIEF** Collection

Boldness arrives with RELIEF Black. This timeless and sophisticated color adds a touch of glamour to your pool, creating a sleek and edgy ambiance that never goes out of style.