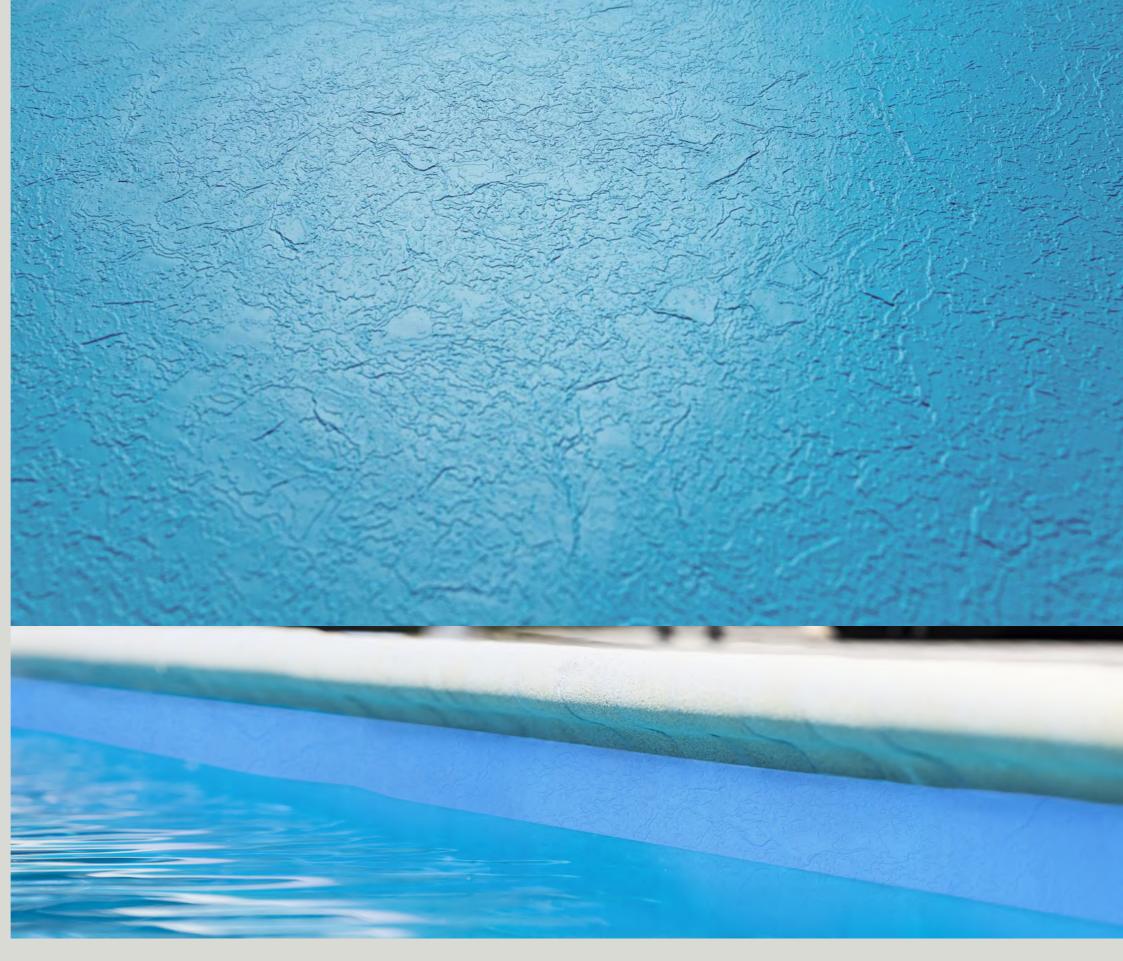

## **ADRIATIC BLUE**

**RELIEF** Collection

Add depth to your pool with RELIEF Adriatic Blue.

1.8 mm

YEARS
COLOR
GUARANTEE