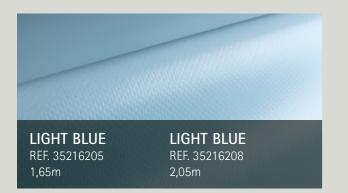

## LIGHT BLUE

**RELIEF** Collection

Enjoy the freshness of RELIEF Light Blue. Its soft hue evokes the tranquility of sky and water, offering a haven of serenity in your own aquatic space.

1.8 mm

CATEGORY
SLIP
RESISTANCE

YEARS
COLOR
GUARANTEE