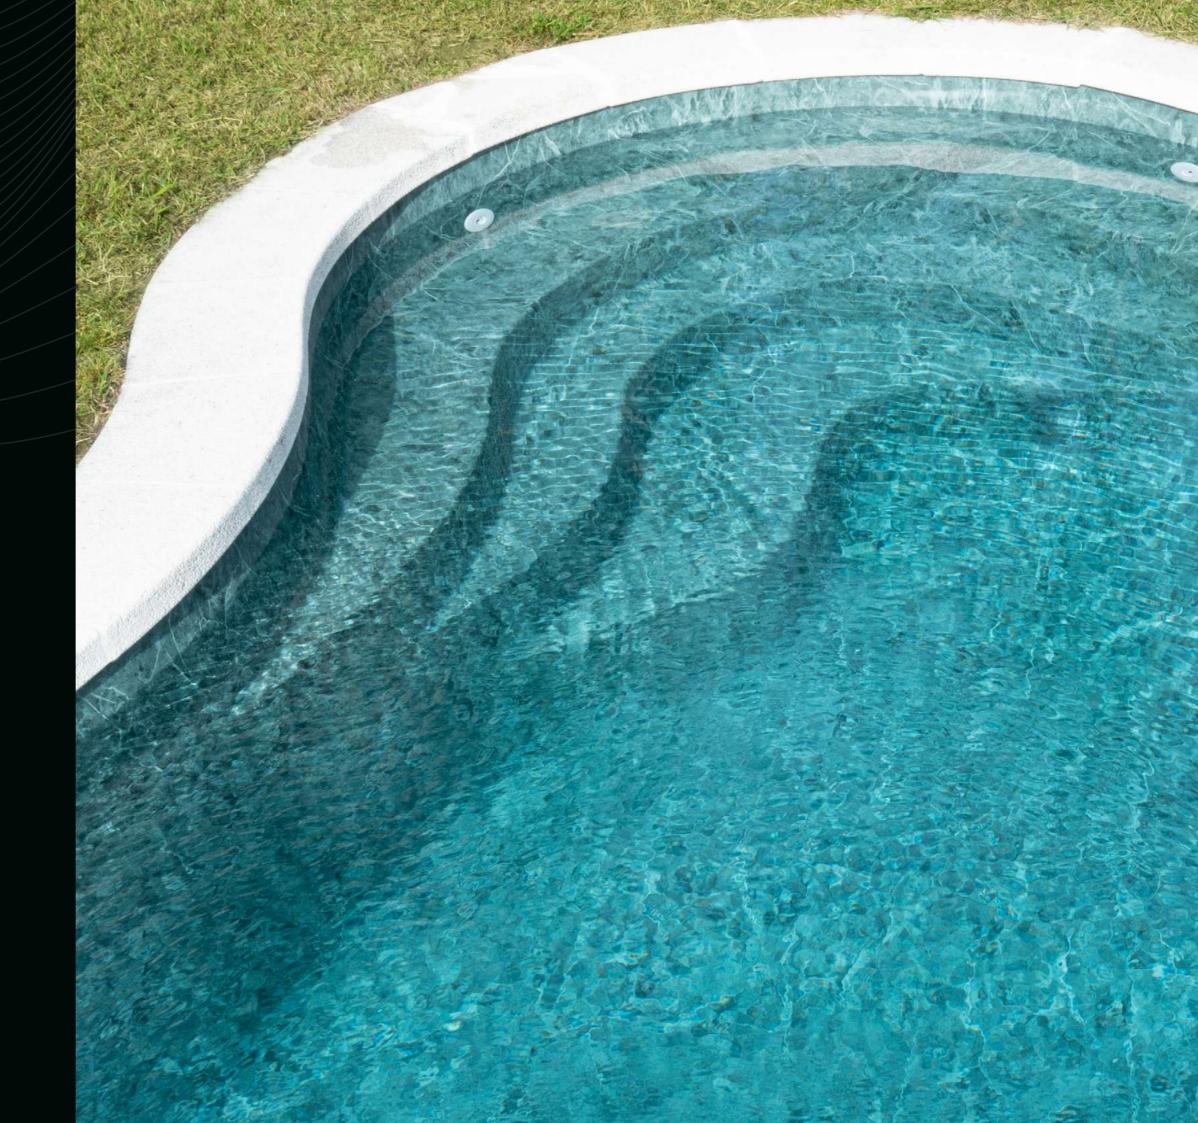

### RENOLIT ALKORPLAN ADAPTS TO YOUR NEEDS

Wherever you can imagine a pool, RENOLIT ALKORPLAN will make it come true, no matter how small the space you have. The ideal lining for both commercial and residential pools.

#### RENOLIT ALKORPLAN REINFORCED MEMBRANE IS A DECORATIVE WATERPROOFING LINER FOR SWIMMING POOLS

These two sheets are laminated with a core of a polyester mesh, that provides great strength and durability, without losing the elasticity and flexibility needed to adapt to any shape or corner of the pool.