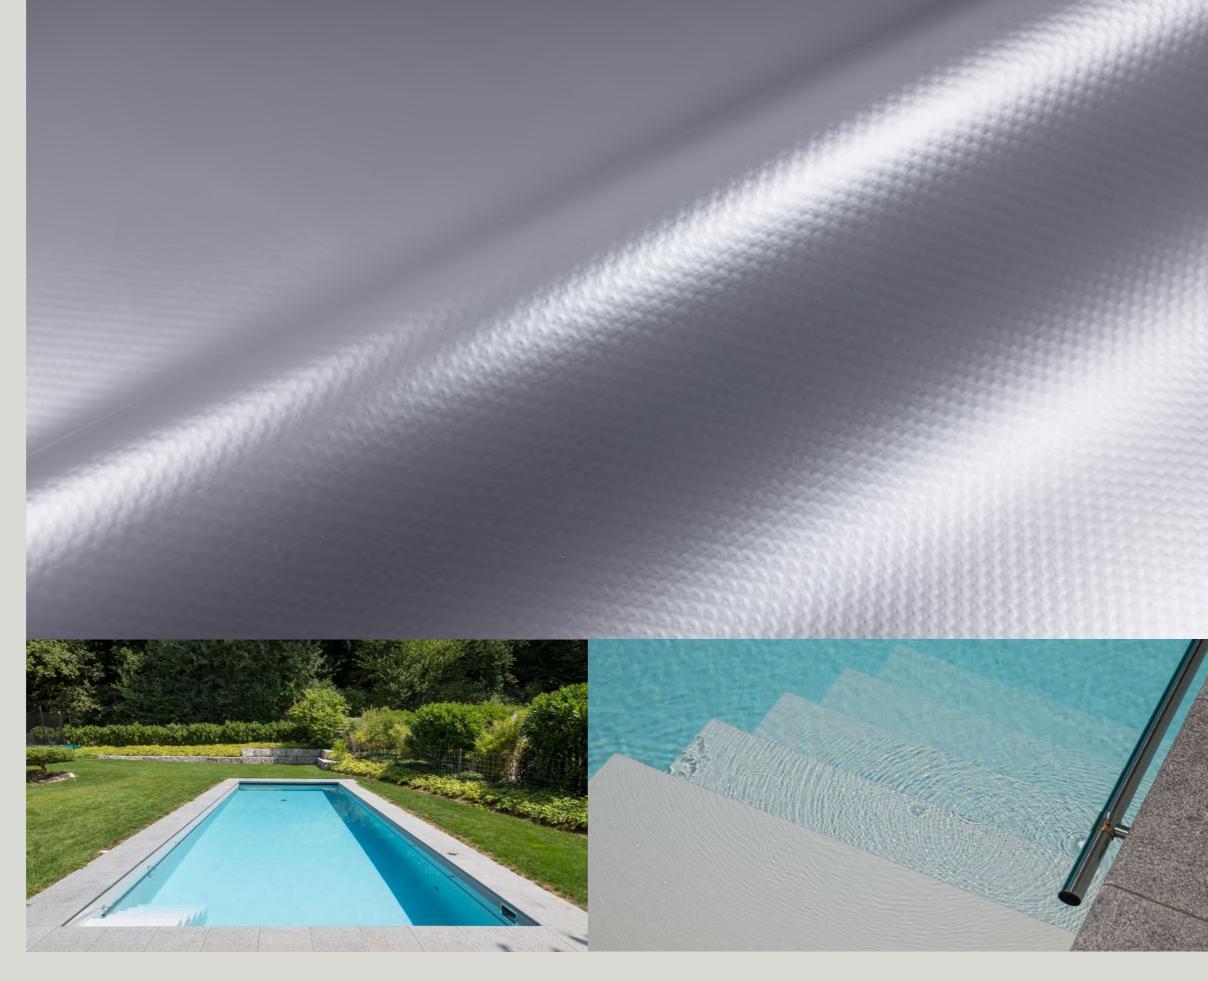

## NATURAL POOL

Collection

1.5 mm

RENOLIT ALKORPLAN NATURAL POOL is one of the most environmentally friendly products on the market today. Its new membrane formula allows it to be used with fish and plants.

#### RENOLIT ALKORPLAN NATURAL POOL

RENOLIT ALKORPLAN NATURAL POOL is a more environmentally-friendly product than those currently on the market. Its new formulation means the membrane can be used in the presence of fish and plants.