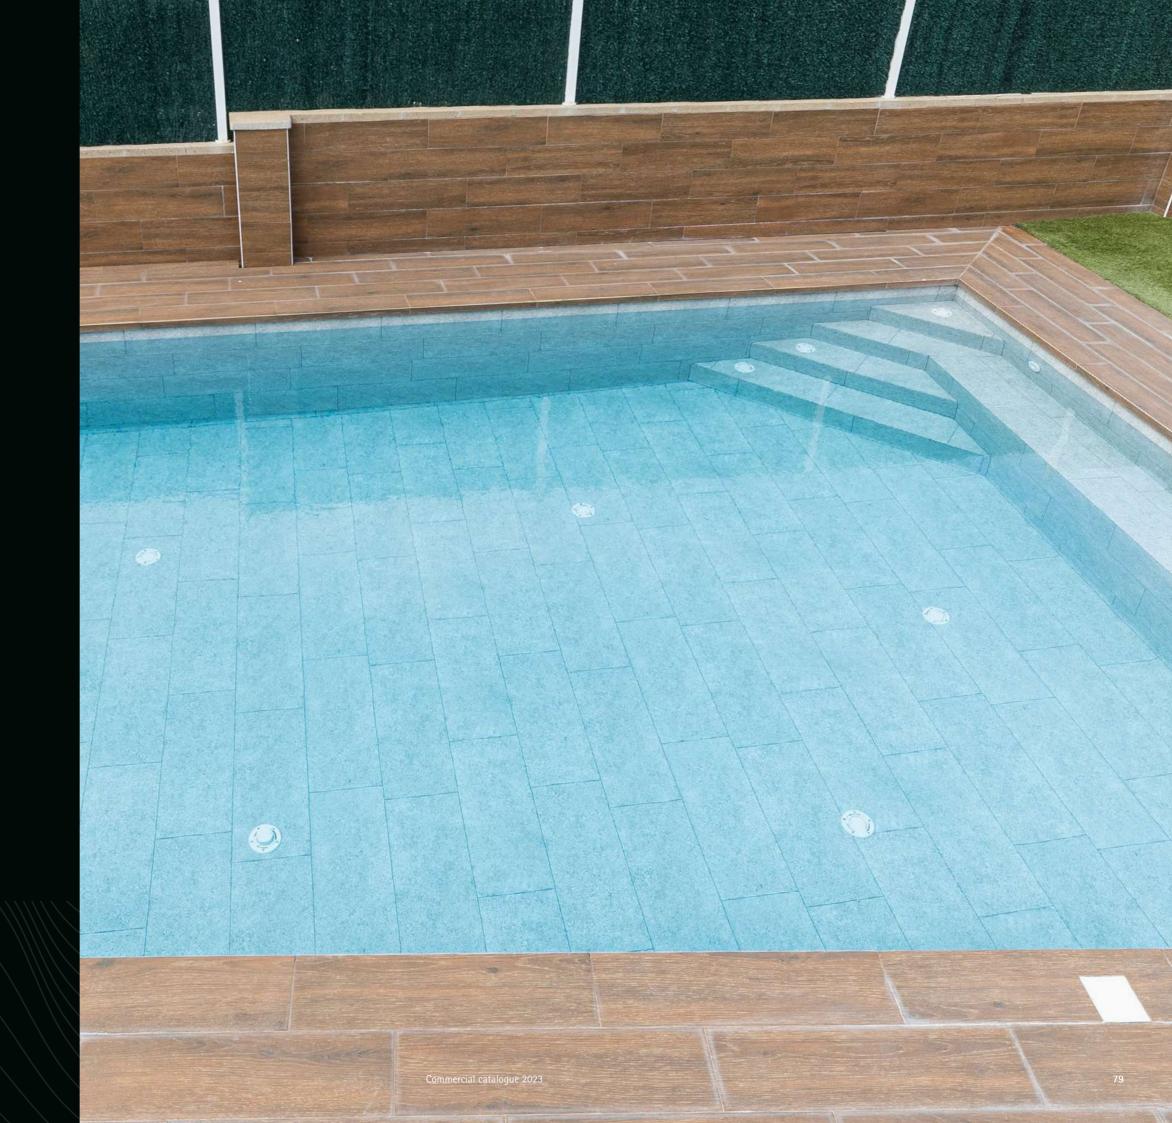

#### **BUTT WELDING**

RENOLIT recommends the butt welding technique on the pool floor on VOGUE, TOUCH and CERAMICS membranes for an impeccable finish of your pool. From an aesthetic point of view, the butt welding technique ensures the joints are considerably less noticeable, especially in swimming pools lined with RENOLIT ALKORPLAN VOGUE, RENOLIT ALKORPLAN TOUCH or RENOLIT ALKORPLAN CERAMICS membranes.

Swimming pool without butt welding nor geotextile: