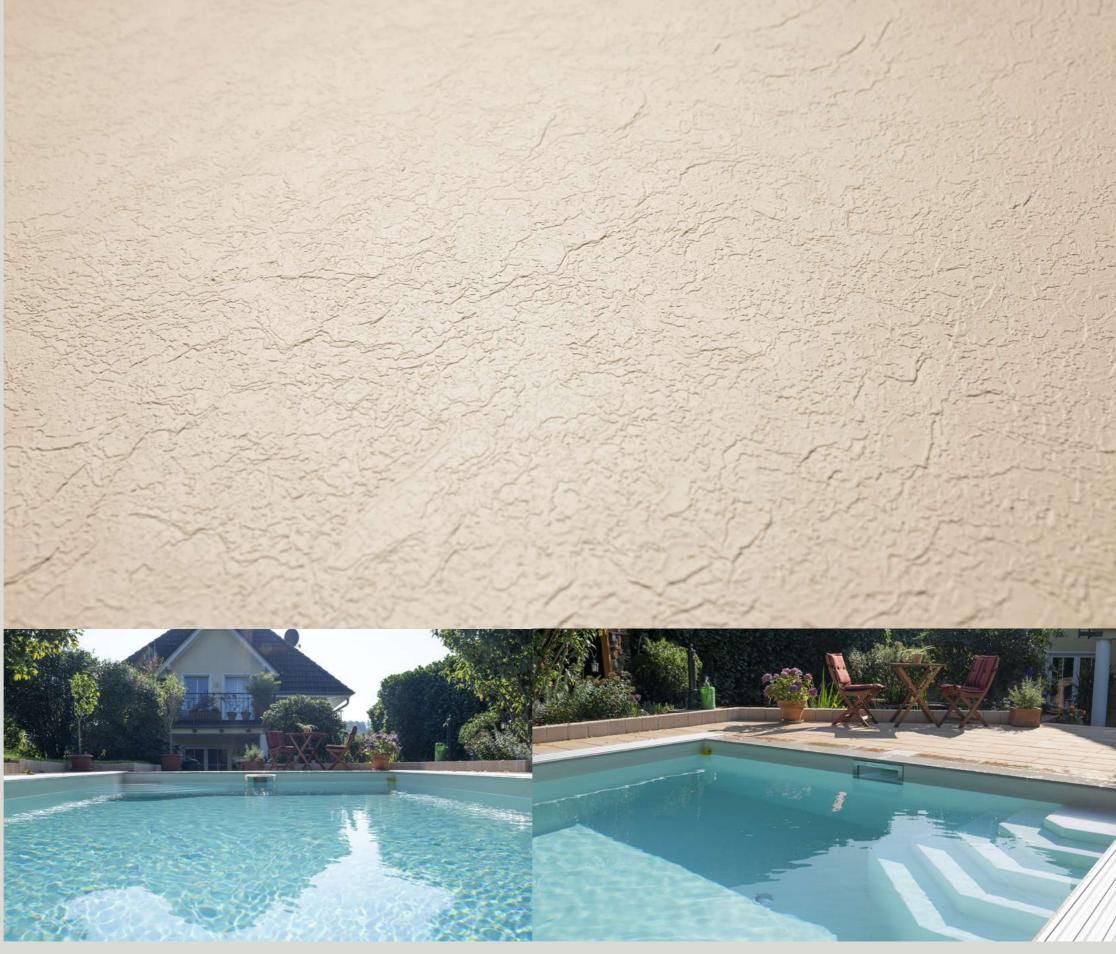

### **RELIEF** Collection

THICKNESS

CATEGORY

YEARS COLOR GUARANTEE

Aesthetic appeal and enhanced safety for a more enjoyable swimming experience.

WHITE REF. 81116701

1,65m

SAND REF. 81116705 1,65m

## **SAND**

#### **RELIEF** Collection

With its warm tone and subtle texture, it achieves a perfect fusion between elegance and naturalness.

1.8 mm

CATEGORY
SLIP
RESISTANCE

YEARS
COLOR
GUARANTEE