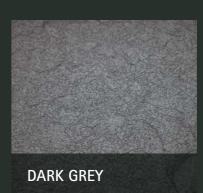

GREEN NATURE REF. 00328006 2,05m **LIGHT GREY**REF. 00328005
2,05m

BLACK REF. 00328003 2,05m **DARK GREY** REF. 00328004 2,05m

6 RENOLIT ALKORPLAN © 2023

## **DARK GREY**

**RELIEF** Collection

Its understated elegance brings a contemporary touch, creating a refined ambiance in your personal oasis.

1.8 mm

CATEGORY
SLIP
RESISTANCE

YEARS
COLOR
GUARANTEE