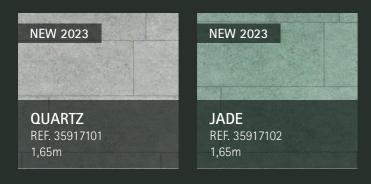

# **QUARTZ**

#### TILE Collection

Discover the minimalist sophistication of QUARTZ. This wall tile captivates with its balanced color, providing an understated elegance that adapts to any style.

2 mm THICKNESS

# **JADE**

TILE Collection

Transform your space with TILE membrane in Jade Green. The purity and serenity of this tone creates a tranquil and elegant atmosphere, adding a touch of calm to your environment.

2 mm THICKNESS