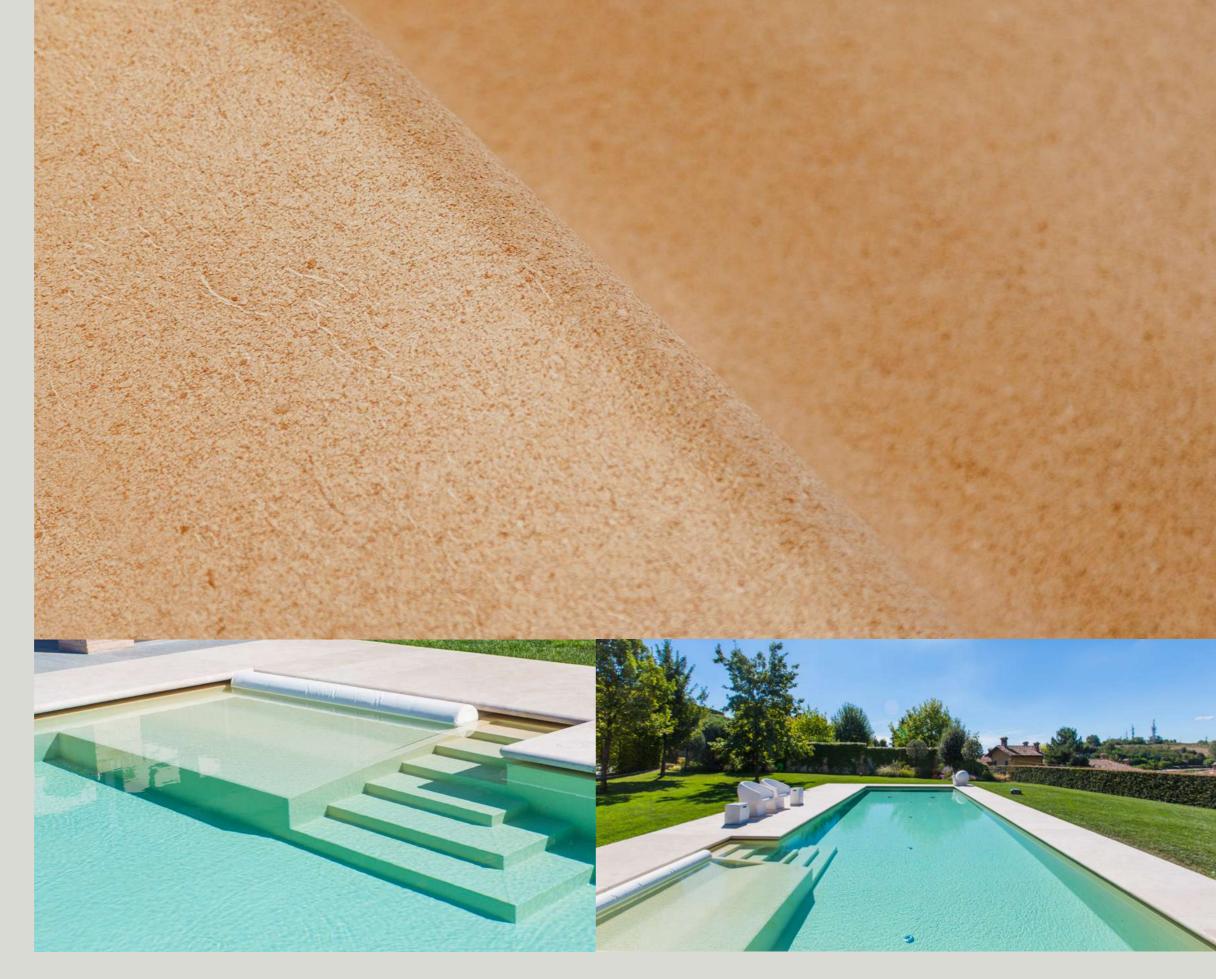

## RELIEF COLLECTION

BORN TO BE MORE

## RELIEF Collection

1.8
THICKNESS

CATEGORY
SLIP
RESISTANCE

YEARS
COLOR
GUARANTEE

#### RENOLIT ALKORPLAN RELIEF

Born to be more. This pool surface will make you feel more secure. More comfortable footholds. Flexible. Resistant.