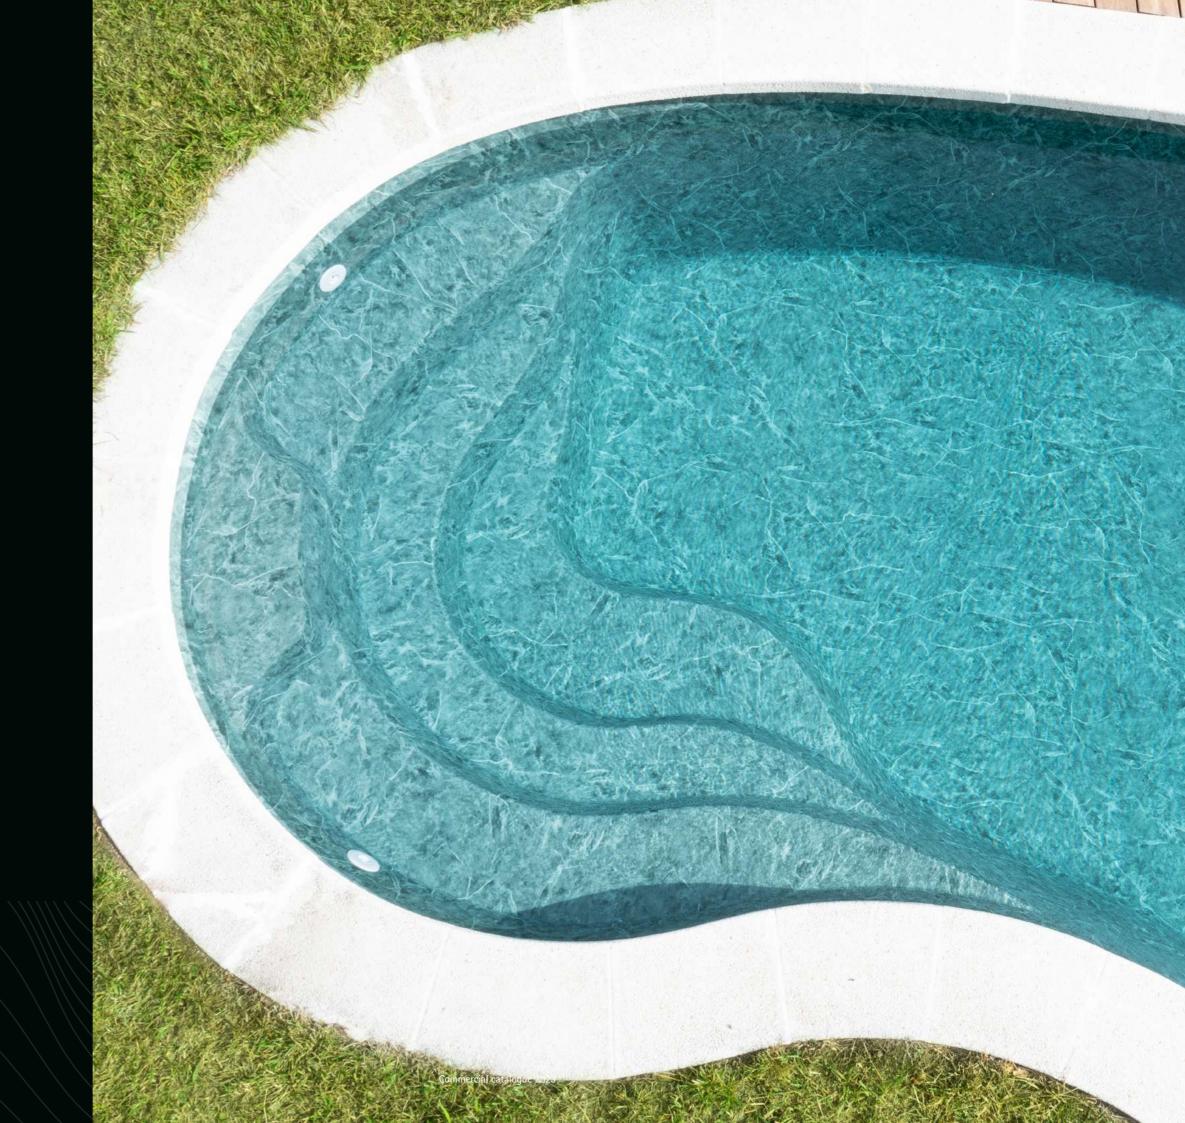

## NATURAL POOL

Collection

1.5 mm

RENOLIT ALKORPLAN NATURAL POOL is one of the most environmentally friendly products on the market today. Its new membrane formula allows it to be used with fish and plants.

#### RENOLIT ALKORPLAN NATURAL POOL

RENOLIT ALKORPLAN NATURAL POOL is a more environmentally-friendly product than those currently on the market. Its new formulation means the membrane can be used in the presence of fish and plants.