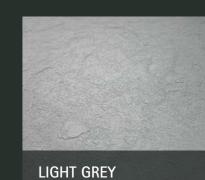

GREEN NATURE REF. 00328006 2,05m **LIGHT GREY**REF. 00328005
2,05m

BLACK REF. 00328003 2,05m **DARK GREY** REF. 00328004 2,05m

6 RENOLIT ALKORPLAN © 2023

## **LIGHT GREY**

**RELIEF** Collection

This elegant, understated shade creates a soft palette that blends seamlessly into any environment.

1.8 mm

CATEGORY
SLIP
RESISTANCE

YEARS
COLOR
GUARANTEE