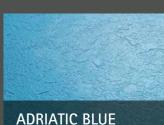

## **ADRIATIC BLUE**

**RELIEF** Collection

Add depth to your pool with RELIEF Adriatic Blue.

1.8 mm

YEARS
COLOR
GUARANTEE