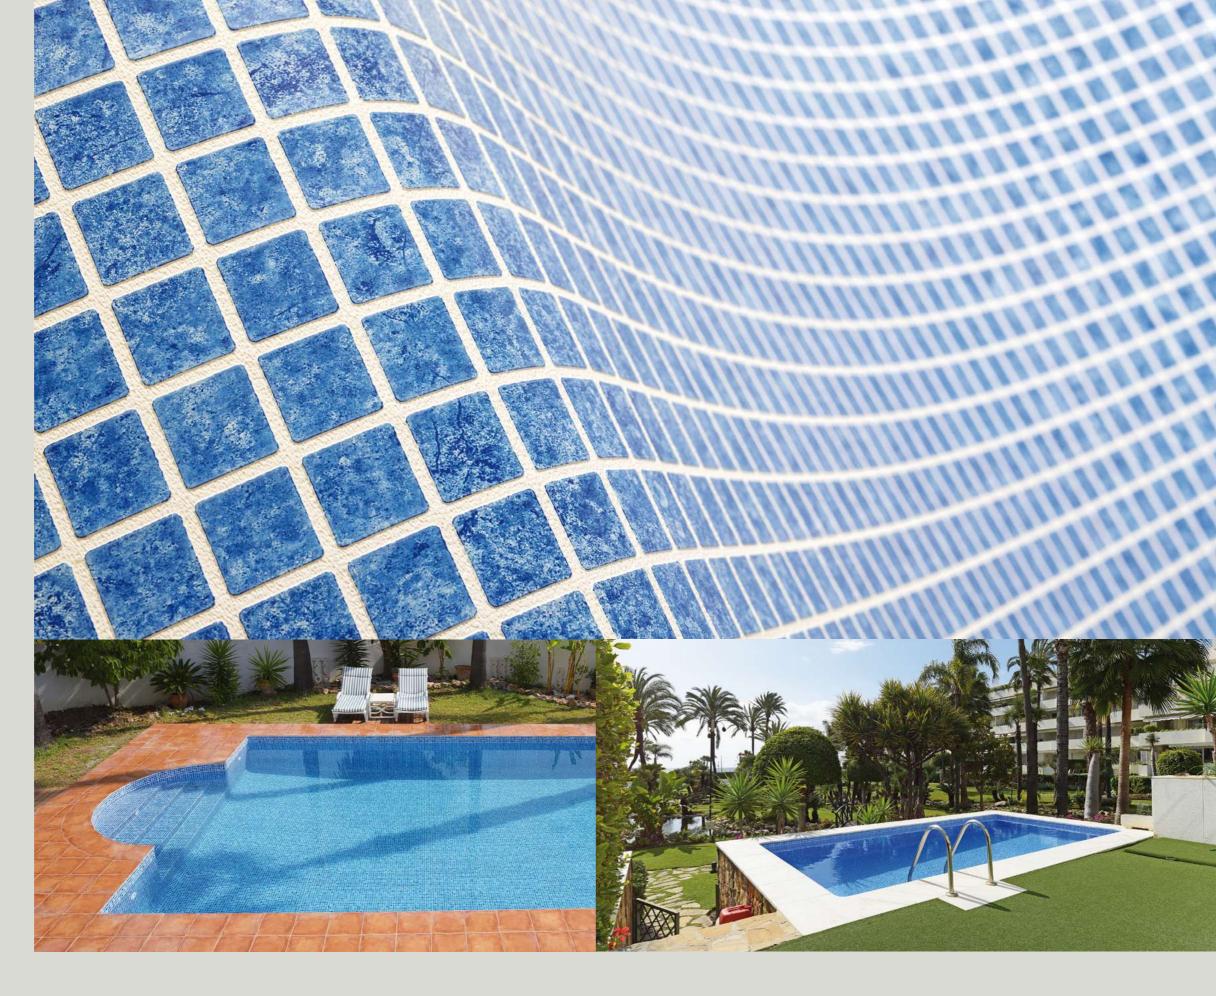

# CERAMICS COLLECTION

REINFORCED LINER SIMULATING
THE VITREOUS PIECES OF THE
TRADITIONAL TILES

#### RENOLIT ALKORPLAN CERAMICS

No detached tiles or crumbling grouting. Flexible and resistant. PVC reinforced membrane with relief, inspired in ceramic tiles.