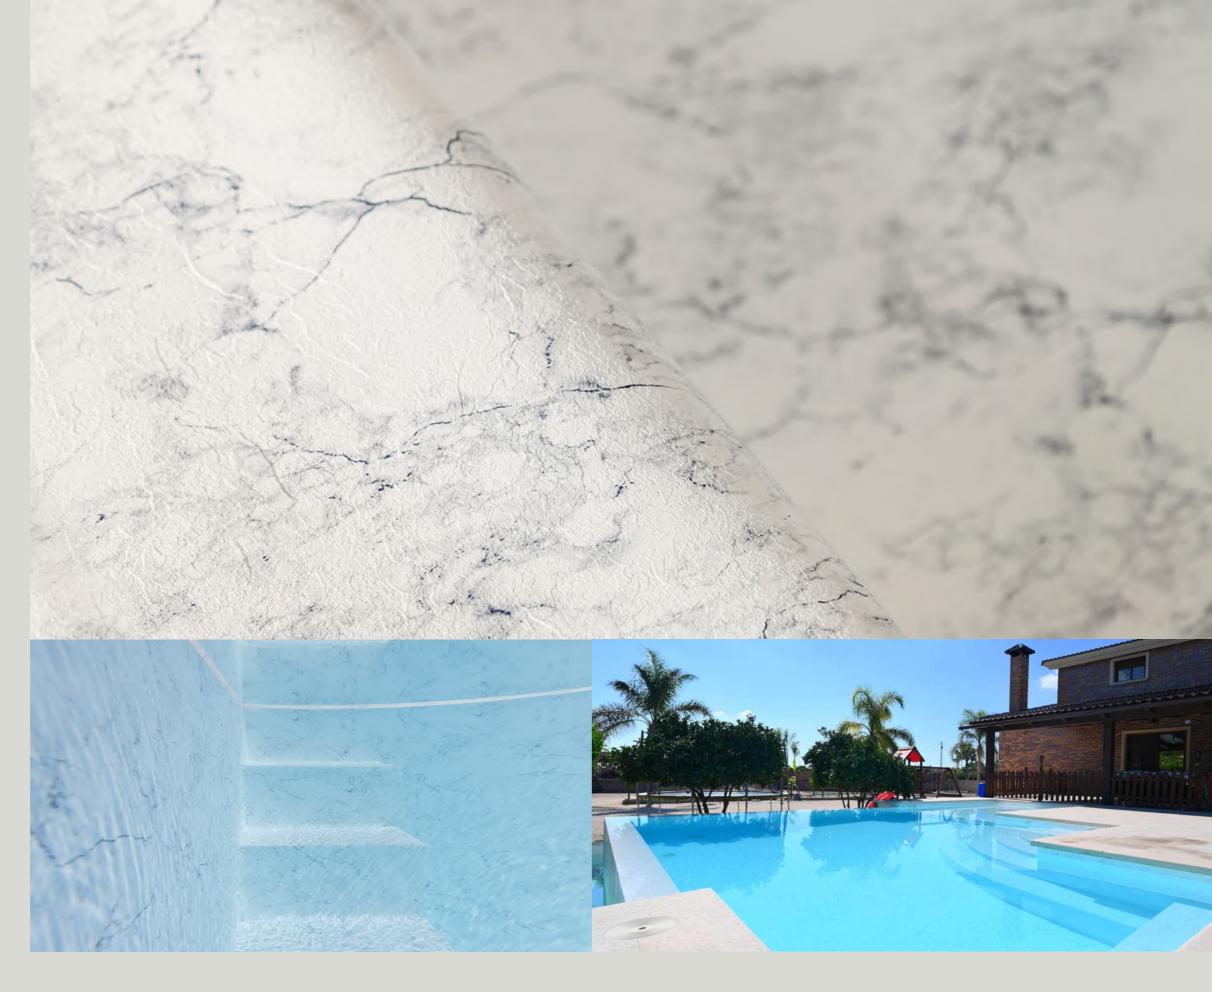

## TILE Collection

2 mm THICKNESS

CATEGORY
SLIP
RESISTANCE

Experience the exquisite symmetrical charm of the RENOLIT ALKORPLAN Tile Collection, where design and functionality unite in perfect harmony.

3000 Collection

**CARRARA** 

1,65m

REF. 35417214

It stands out for its timeless designs and textures.

#### RENOLIT ALKORPLAN TILE

Tile Collection celebrates the timeless elegance of symmetry, offering you the power to infuse your pool environment with either exclusive Jade or urban-chic Quartz textures, allowing your personal style to shine through.