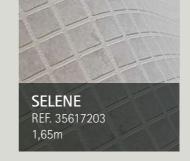

#### **RELIEF PRODUCTS**

**CERAMICS** Collection

Discover modern subtlety with SELENE. Its light gray, reminiscent of contemporary ceramics, gives your pool a fresh and sophisticated aesthetic.

2 mm THICKNESS