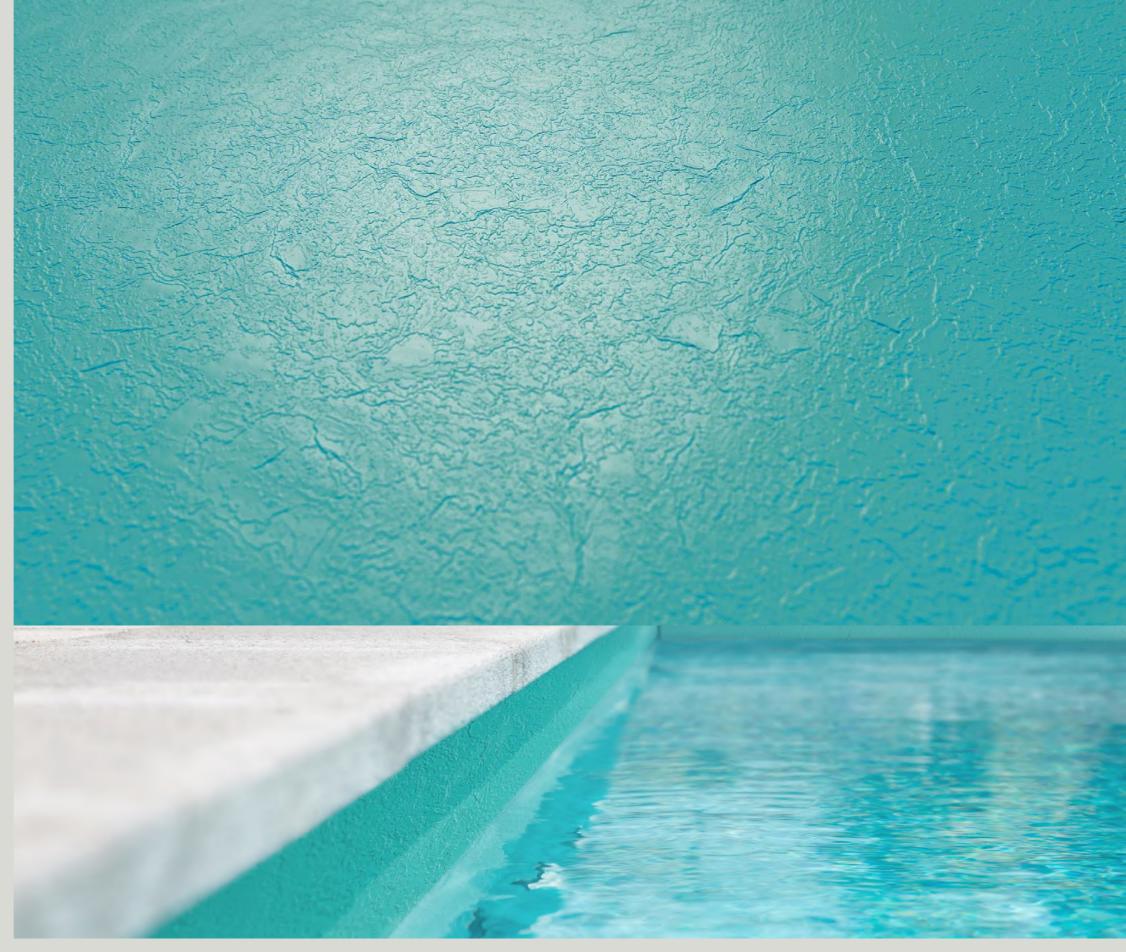

## CARIBBEAN GREEN

**RELIEF** Collection

Its vibrant green hue evokes the freshness of tropical vegetation, providing a refreshing experience.

1.8 mm

CATEGORY
SLIP
RESISTANCE

YEARS
COLOR
GUARANTEE