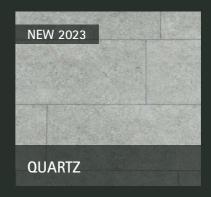

# **QUARTZ**

#### TILE Collection

Discover the minimalist sophistication of QUARTZ. This wall tile captivates with its balanced color, providing an understated elegance that adapts to any style.

2 mm THICKNESS