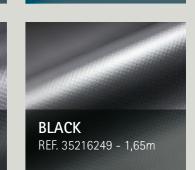

### **BLACK**

**RELIEF** Collection

Boldness arrives with RELIEF Black. This timeless and sophisticated color adds a touch of glamour to your pool, creating a sleek and edgy ambiance that never goes out of style.

1.8 mm

CATEGORY
SLIP
RESISTANCE

YEARS
COLOR
GUARANTEE