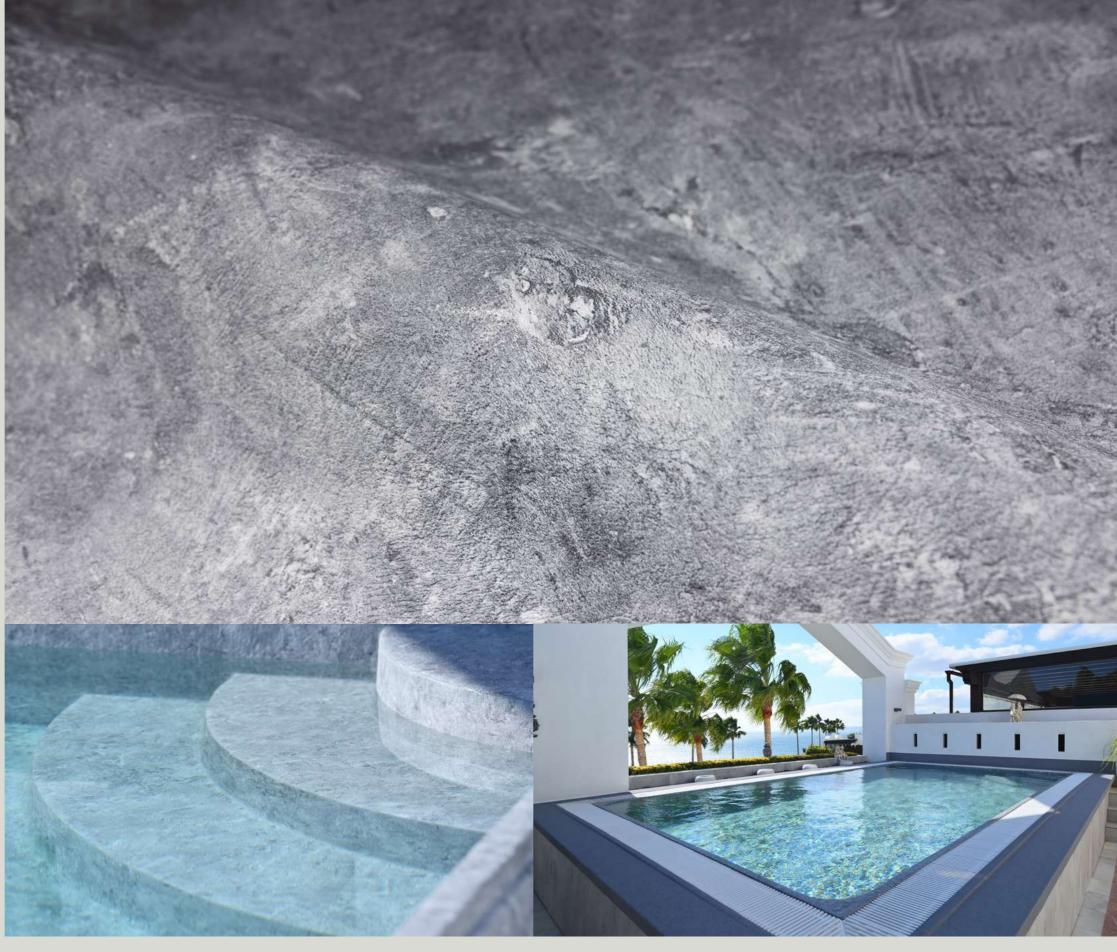

#### RENOLIT ALKORPLAN TOUCH

PVC reinforced membrane with exclusive 3D designs and prints, inspired by nature. You will turn your home into a haven of design and character.

RENOLIT ALKORPLAN TOUCH is the first reinforced membrane with a heavily riven stone finish. At 2mm thick it is the strongest and most resistant liner in the market.

The imaginative design of the liner makes it the most appropriate element for adding a personal note to your pool and making your home a unique place.

The TOUCH liners emulate nature through adding a simulated stone finish to exotic baths, adding personality and singularity to the pools in which they are used, making each pool unique.

#### TOUCH PRODUCTS

**TOUCH** Collection

This modern and timeless design associated with granite stone, perfectly restores the reflections of the crystalline waters of granite shores.

2 mm

Commercial catalogue 2023