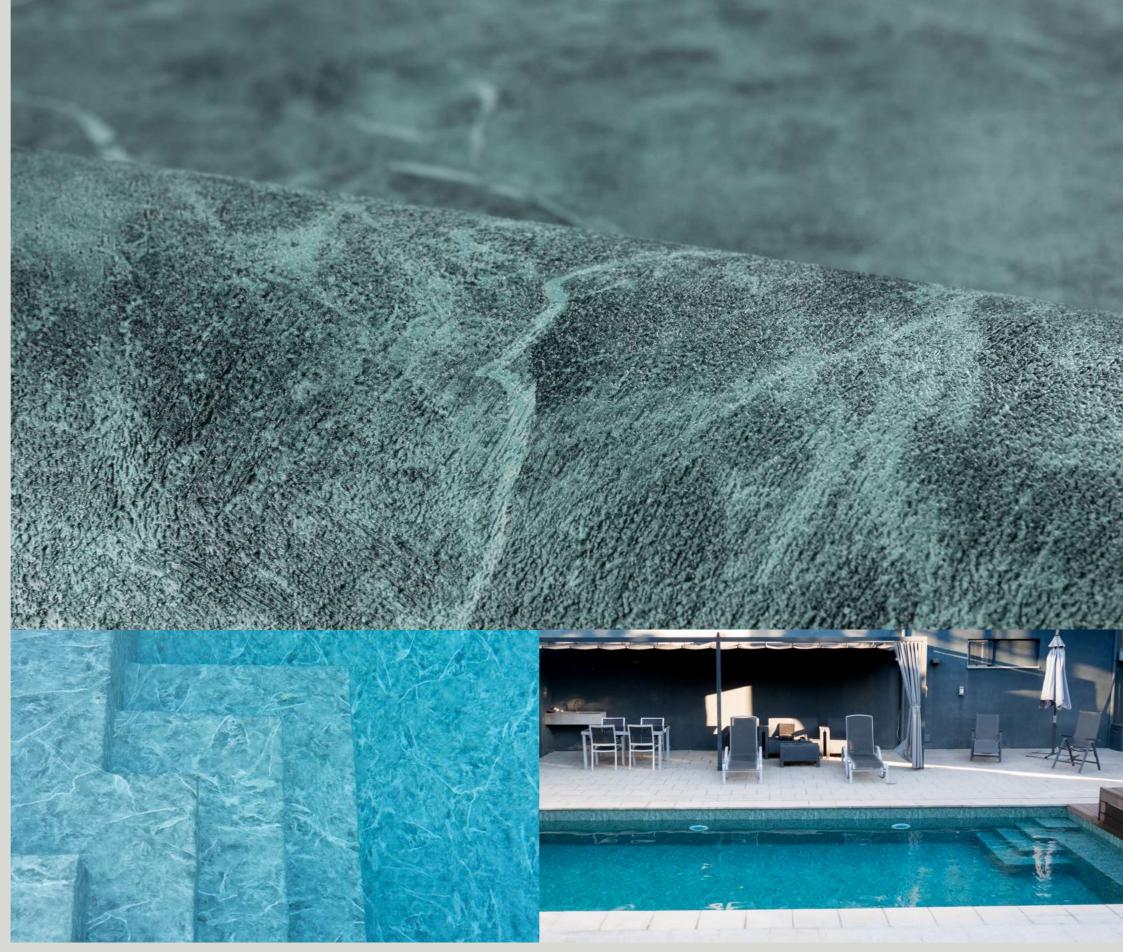

#### RENOLIT ALKORPLAN ALIVE

An invitation to live fully, to find beauty in simplicity, and to connect with the energy flowing around us. ALIVE stands for vitality, joy and appreciation of life in all its fullness.

# **PRANA**

**ALIVE** Collection

Stay alive and energized with green Prana.

1.65
THICKNESS

YEARS
COLOR
GUARANTEE