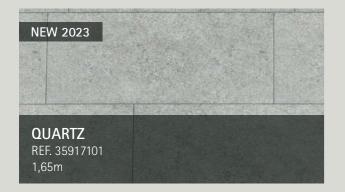

# **QUARTZ**

#### TILE Collection

Discover the minimalist sophistication of QUARTZ. This wall tile captivates with its balanced color, providing an understated elegance that adapts to any style.

2 mm THICKNESS