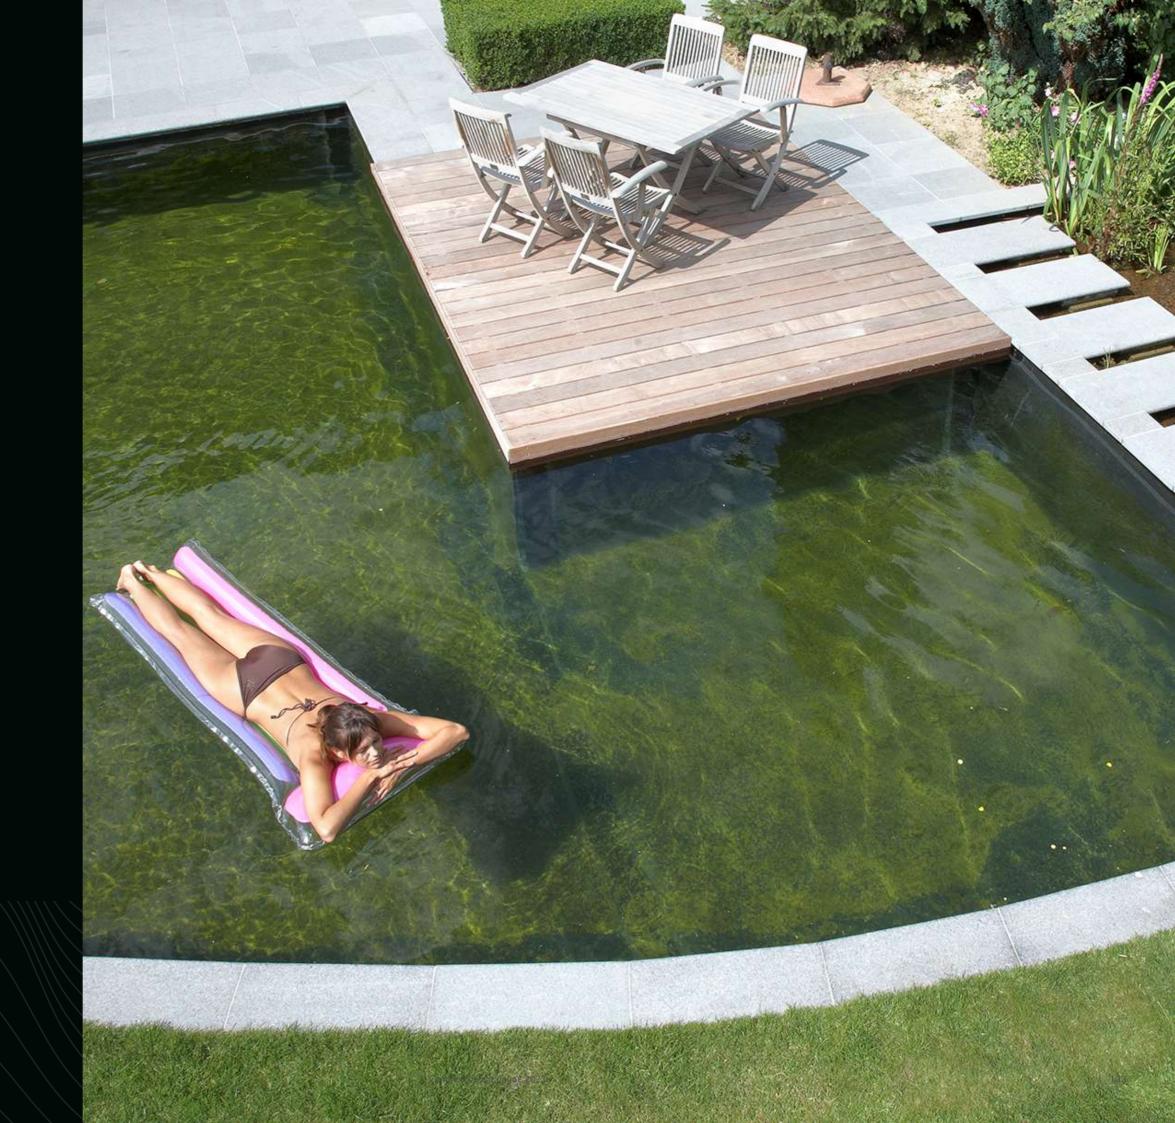

## NATURAL POOL

Collection

1.5 mm

RENOLIT ALKORPLAN NATURAL POOL is one of the most environmentally friendly products on the market today. Its new membrane formula allows it to be used with fish and plants.

GREEN NATURE REF. 00328006 2,05m **LIGHT GREY**REF. 00328005
2,05m

BLACK REF. 00328003 2,05m **DARK GREY** REF. 00328004 2,05m

6 RENOLIT ALKORPLAN © 2023