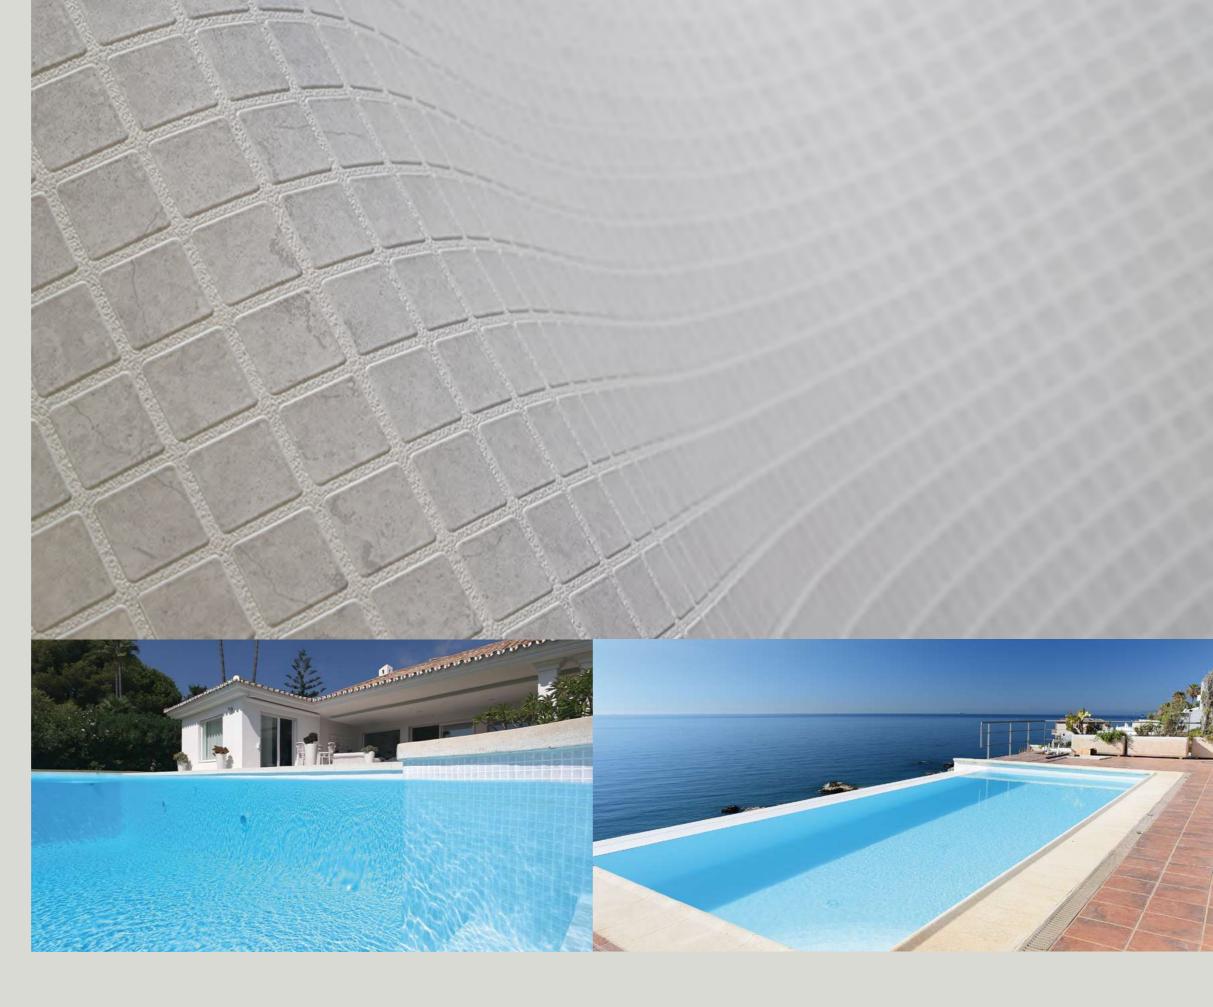

# CERAMICS COLLECTION

REINFORCED LINER SIMULATING
THE VITREOUS PIECES OF THE
TRADITIONAL TILES

#### RENOLIT ALKORPLAN CERAMICS

No detached tiles or crumbling grouting. Flexible and resistant. PVC reinforced membrane with relief, inspired in ceramic tiles.