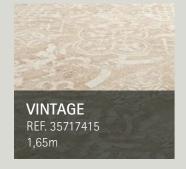

### **VINTAGE**

**VOGUE** Collection

With light, elegant, and toasted tones, inspired by hydraulic designs, retro and at the same time modern, used in floors and walls of the most avant-garde homes, the VINTAGE model is born.