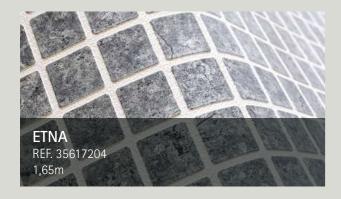

#### **CERAMICS** Collection

Experience the avant-garde with ETNA. The dark gray of this membrane exudes an air of modernity and class.

2 mm THICKNESS