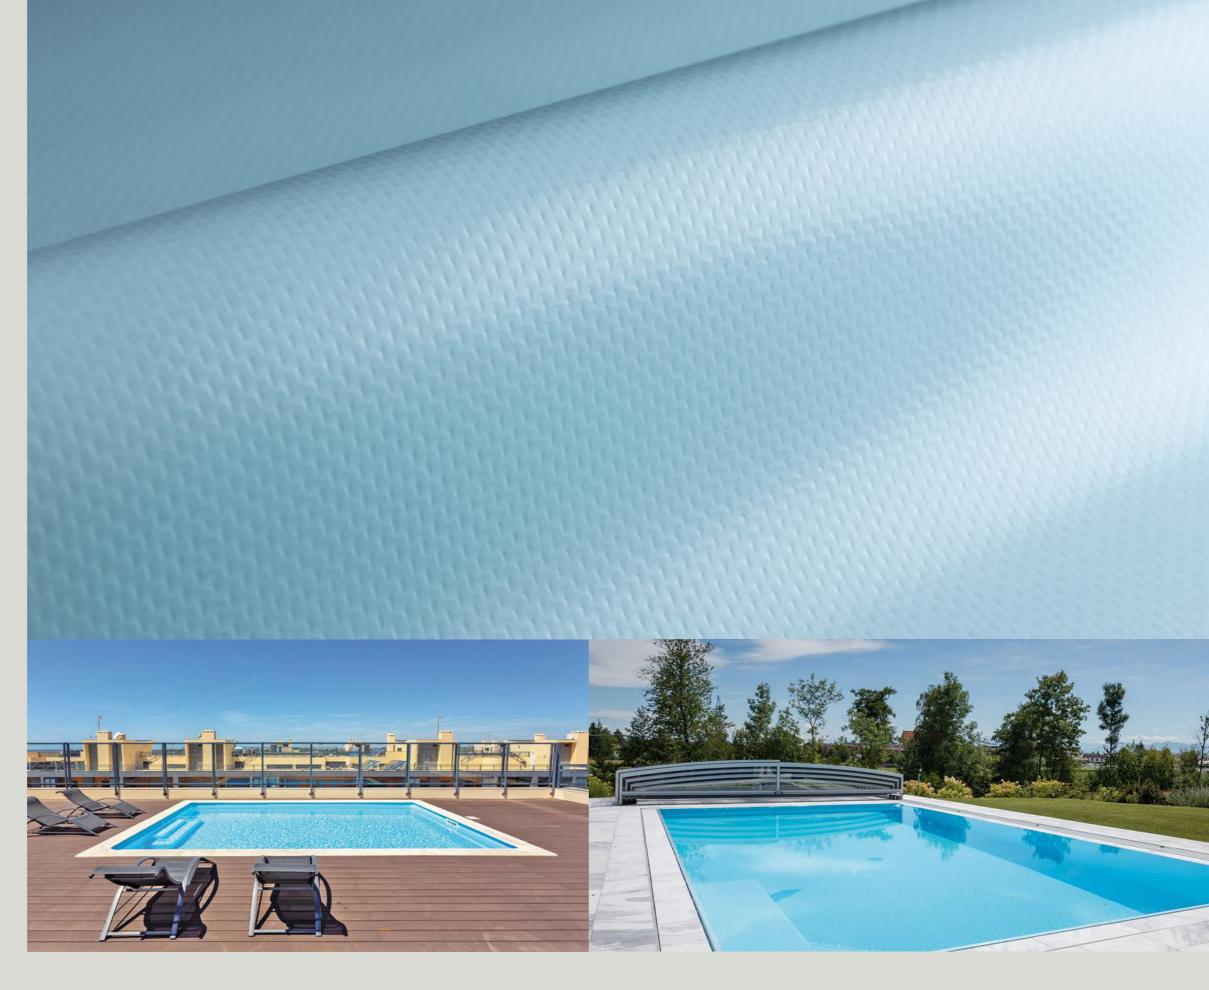

## **ADRIATIC BLUE**

**RELIEF** Collection

Add depth to your pool with RELIEF Adriatic Blue.

1.8 mm

YEARS
COLOR
GUARANTEE

# **ADRIATIC BLUE**

2000 Collection

The intense blue of the Mediterranean Sea in pools full of color and effervescence to be experienced and enjoyed in summer.

1.5
THICKNESS

2000 Collection

Cosmopolitan, minimalist, and beautiful pools that will never go out of style.