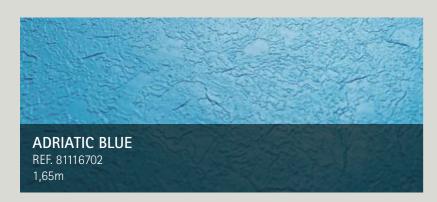

## **ADRIATIC BLUE**

**RELIEF** Collection

Add depth to your pool with RELIEF Adriatic Blue.

1.8 mm

YEARS
COLOR
GUARANTEE