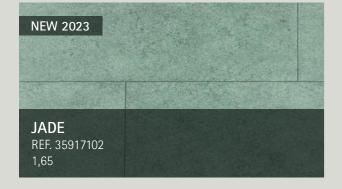

# **JADE**

TILE Collection

Transform your space with TILE membrane in Jade Green. The purity and serenity of this tone creates a tranquil and elegant atmosphere, adding a touch of calm to your environment.

2 mm THICKNESS