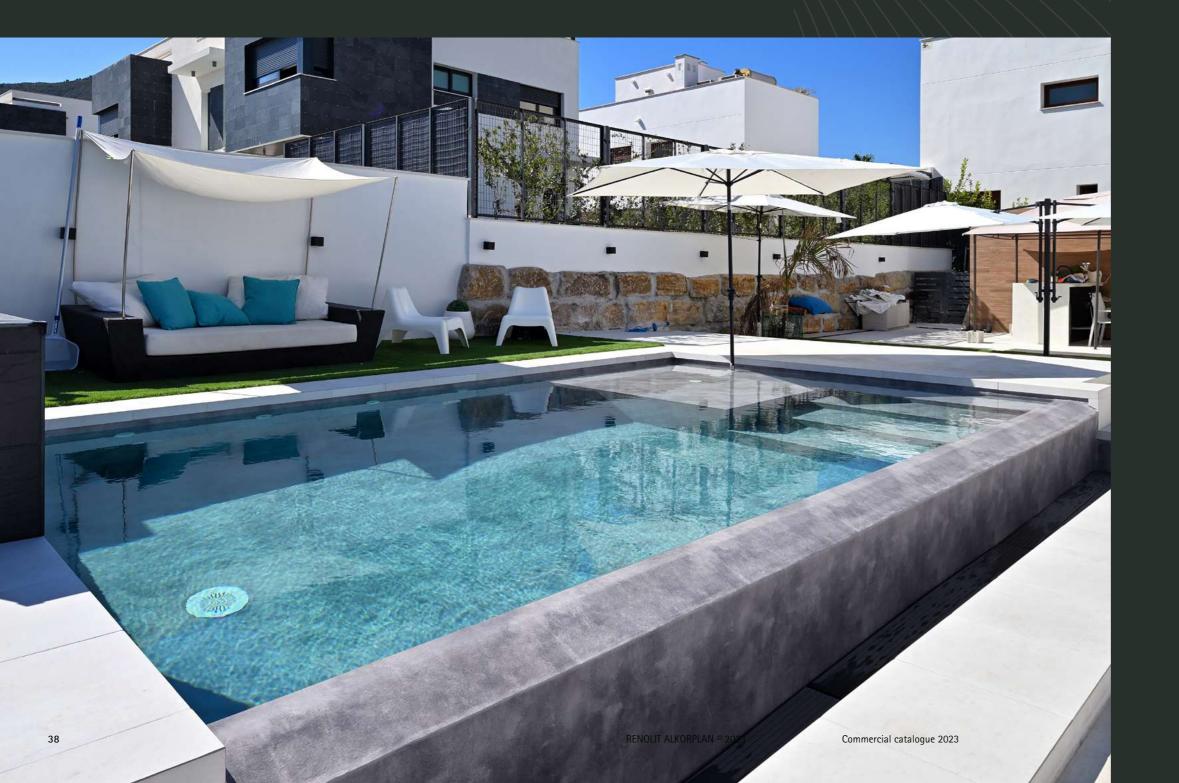

#### LARGE POOLS OR TINY POOLS

Many hotel pools, Olympic pools or aquatic park pools in Europe have RENOLIT ALKORPLAN liners installed in them, as apart from requiring minimum maintenance, they guarantee complete water-tightness and it is possible to install them in half the time it takes to install other systems.

### RENOLIT ALKORPLAN ADAPTS TO YOUR NEEDS

Wherever you can imagine a pool, RENOLIT ALKORPLAN will make it come true, no matter how small the space you have. The ideal lining for both commercial and residential pools.

#### RENOLIT ALKORPLAN REINFORCED MEMBRANE IS A DECORATIVE WATERPROOFING LINER FOR SWIMMING POOLS

These two sheets are laminated with a core of a polyester mesh, that provides great strength and durability, without losing the elasticity and flexibility needed to adapt to any shape or corner of the pool.