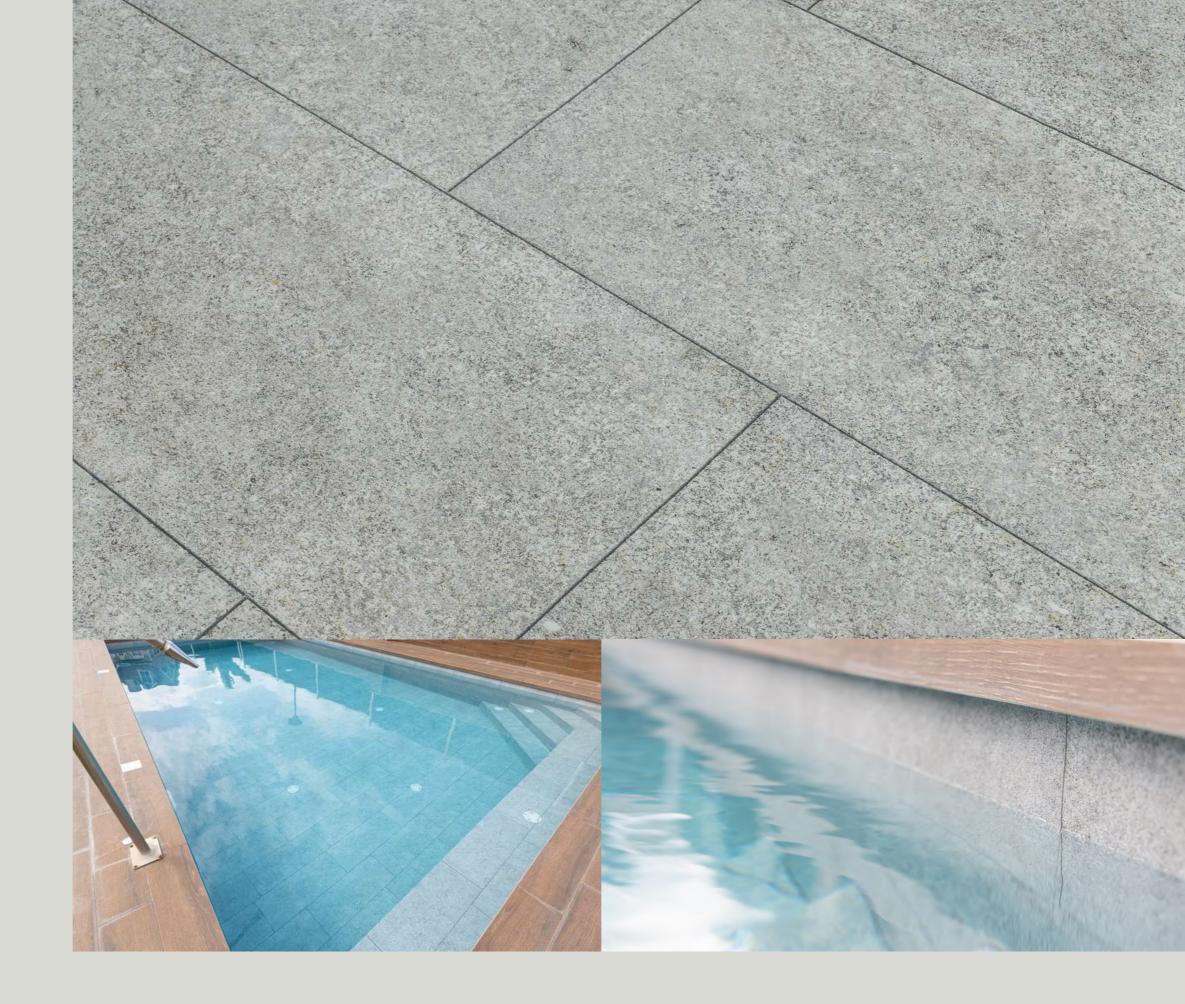

#### RENOLIT ALKORPLAN TILE

Tile Collection celebrates the timeless elegance of symmetry, offering you the power to infuse your pool environment with either exclusive Jade or urban-chic Quartz textures, allowing your personal style to shine through.

# **QUARTZ**

#### TILE Collection

Discover the minimalist sophistication of QUARTZ. This wall tile captivates with its balanced color, providing an understated elegance that adapts to any style.

2 mm THICKNESS