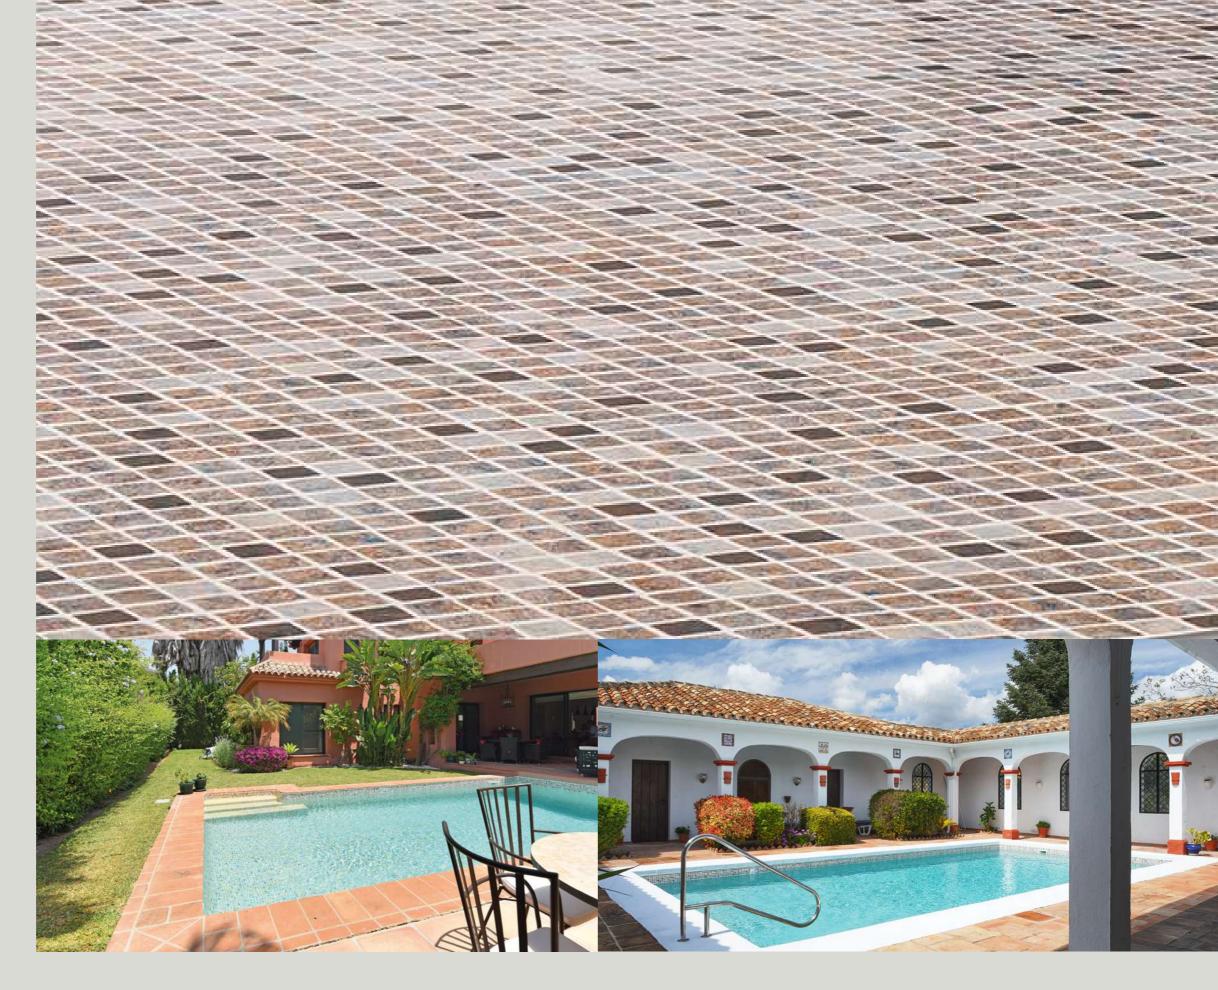

## TILE Collection

2 mm THICKNESS

CATEGORY
SLIP
RESISTANCE

Experience the exquisite symmetrical charm of the RENOLIT ALKORPLAN Tile Collection, where design and functionality unite in perfect harmony.

3000 Collection

**CARRARA** 

1,65m

REF. 35417214

It stands out for its timeless designs and textures.