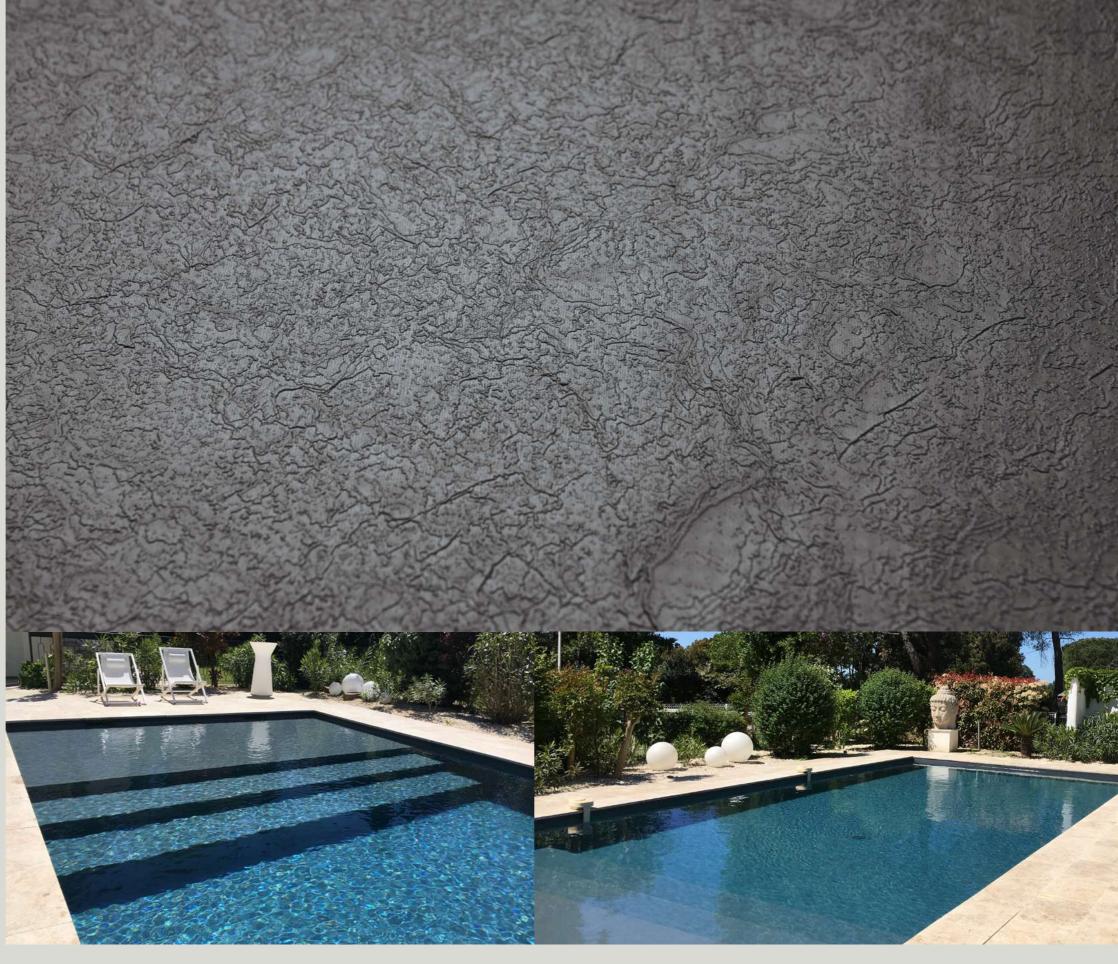

## **LIGHT GREY**

**RELIEF** Collection

This elegant, understated shade creates a soft palette that blends seamlessly into any environment.

1.8 mm

CATEGORY
SLIP
RESISTANCE

YEARS
COLOR
GUARANTEE