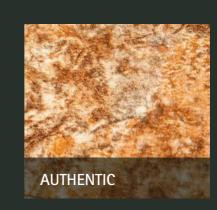

#### RENOLIT ALKORPLAN TOUCH

PVC reinforced membrane with exclusive 3D designs and prints, inspired by nature. You will turn your home into a haven of design and character.

RENOLIT ALKORPLAN TOUCH is the first reinforced membrane with a heavily riven stone finish. At 2mm thick it is the strongest and most resistant liner in the market.

The imaginative design of the liner makes it the most appropriate element for adding a personal note to your pool and making your home a unique place.

The TOUCH liners emulate nature through adding a simulated stone finish to exotic baths, adding personality and singularity to the pools in which they are used, making each pool unique.