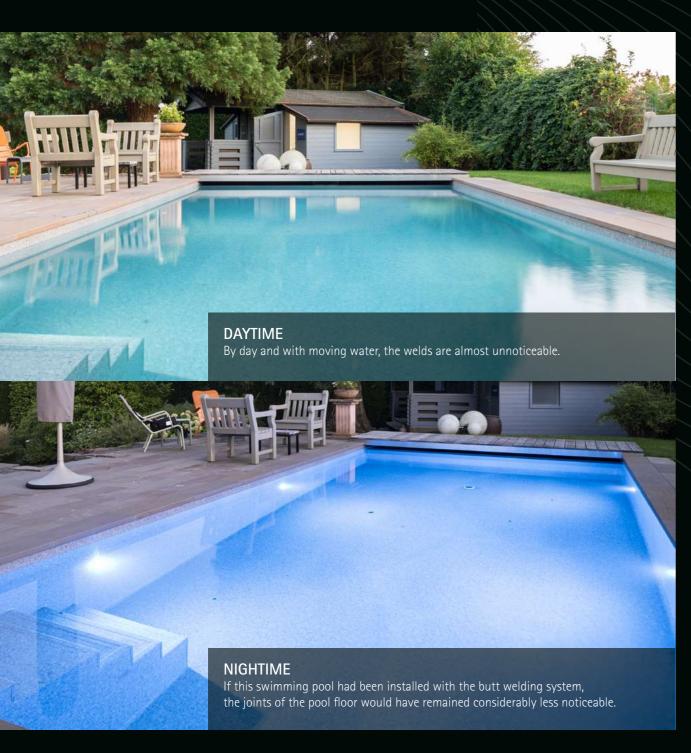

#### **BUTT WELDING**

RENOLIT recommends the butt welding technique on the pool floor on VOGUE, TOUCH and CERAMICS membranes for an impeccable finish of your pool. From an aesthetic point of view, the butt welding technique ensures the joints are considerably less noticeable, especially in swimming pools lined with RENOLIT ALKORPLAN VOGUE, RENOLIT ALKORPLAN TOUCH or RENOLIT ALKORPLAN CERAMICS membranes.

Swimming pool without butt welding nor geotextile: