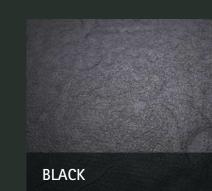

GREEN NATURE REF. 00328006 2,05m **LIGHT GREY**REF. 00328005
2,05m

BLACK REF. 00328003 2,05m **DARK GREY** REF. 00328004 2,05m

6 RENOLIT ALKORPLAN © 2023

### **BLACK**

**RELIEF** Collection

Boldness arrives with RELIEF Black. This timeless and sophisticated color adds a touch of glamour to your pool, creating a sleek and edgy ambiance that never goes out of style.