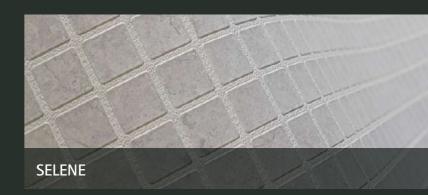

#### **RELIEF PRODUCTS**

**CERAMICS** Collection

Discover modern subtlety with SELENE. Its light gray, reminiscent of contemporary ceramics, gives your pool a fresh and sophisticated aesthetic.

2 mm THICKNESS