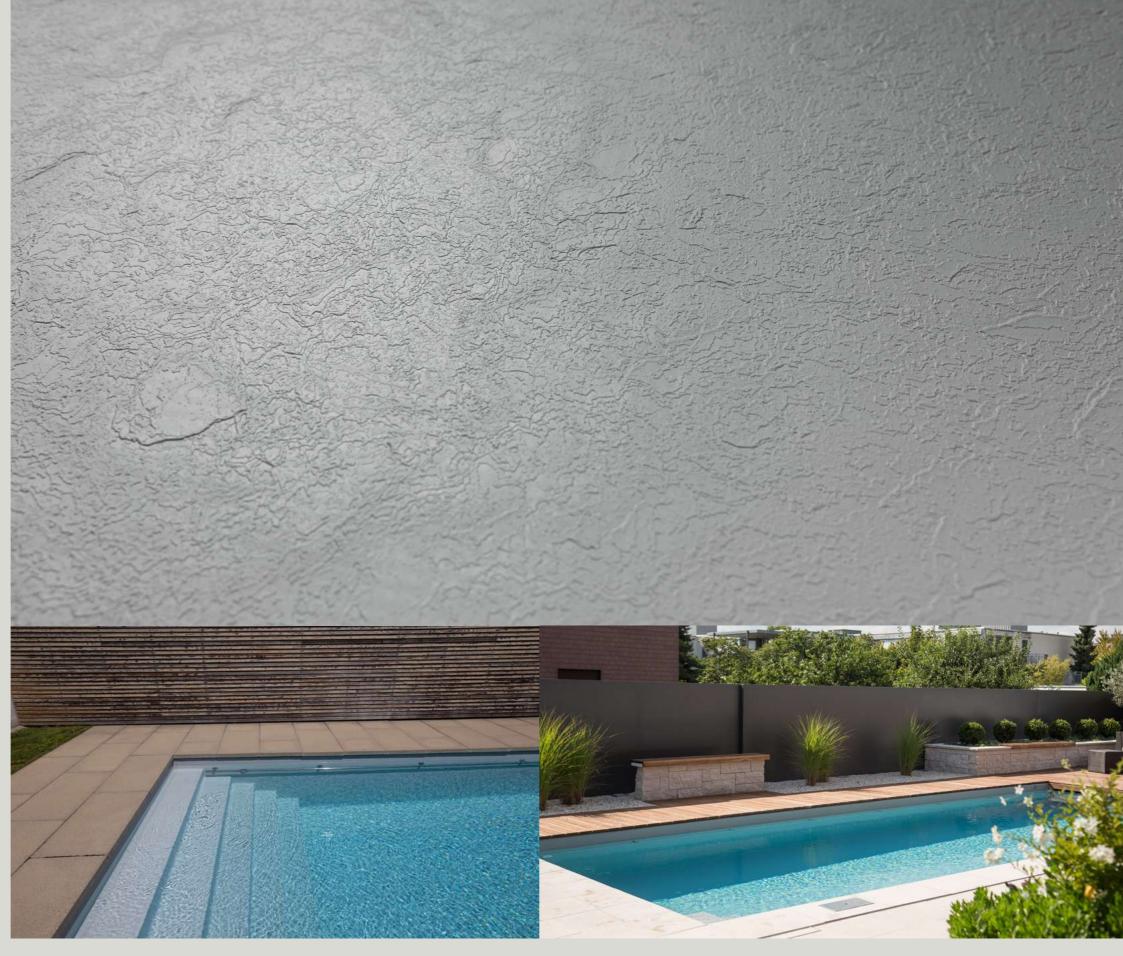

## **LIGHT GREY**

**RELIEF** Collection

This elegant, understated shade creates a soft palette that blends seamlessly into any environment.

1.8 mm

CATEGORY
SLIP
RESISTANCE

YEARS
COLOR
GUARANTEE