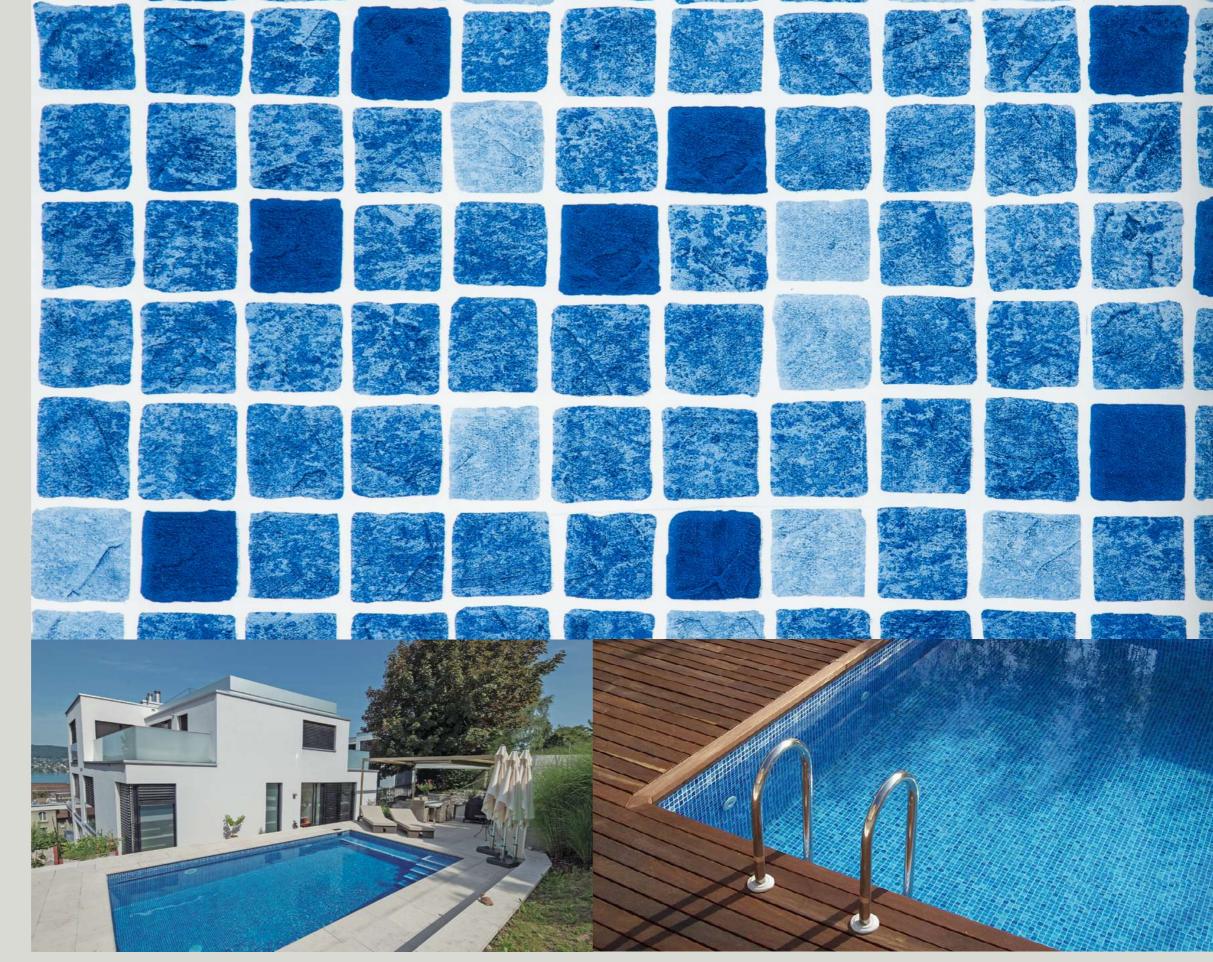

# 3000 COLLECTION

PRINTED REINFORCED MEMBRANE

# 3000 Collection

#### RENOLIT ALKORPLAN 3000

Double-lacquered printed 1.5 mm reinforced laminate available in exclusive designs to decorate at the same time as waterproof.

#### 3000 PRODUCTS