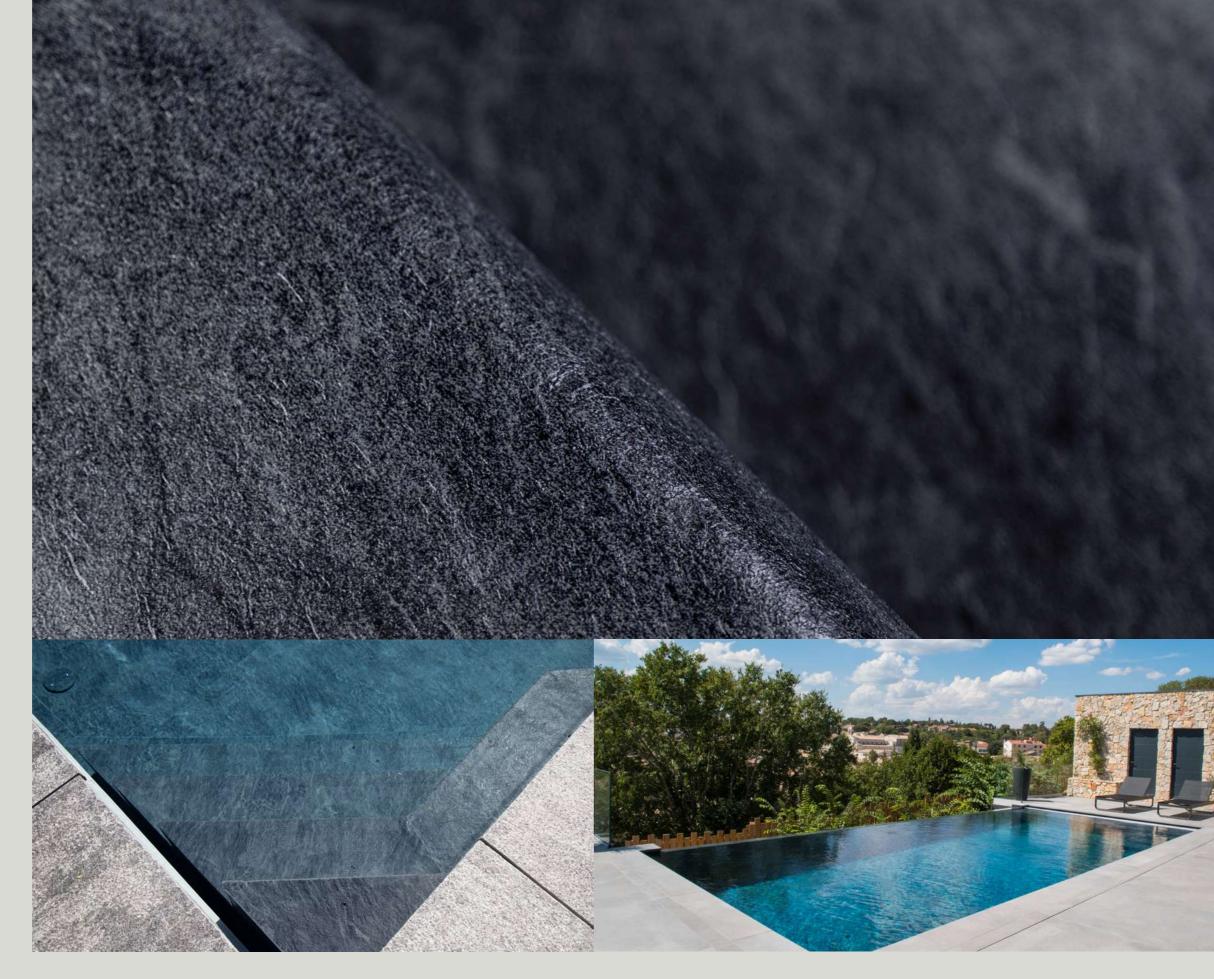

#### RENOLIT ALKORPLAN TOUCH

PVC reinforced membrane with exclusive 3D designs and prints, inspired by nature. You will turn your home into a haven of design and character.

RENOLIT ALKORPLAN TOUCH is the first reinforced membrane with a heavily riven stone finish. At 2mm thick it is the strongest and most resistant liner in the market.

The imaginative design of the liner makes it the most appropriate element for adding a personal note to your pool and making your home a unique place.

The TOUCH liners emulate nature through adding a simulated stone finish to exotic baths, adding personality and singularity to the pools in which they are used, making each pool unique.