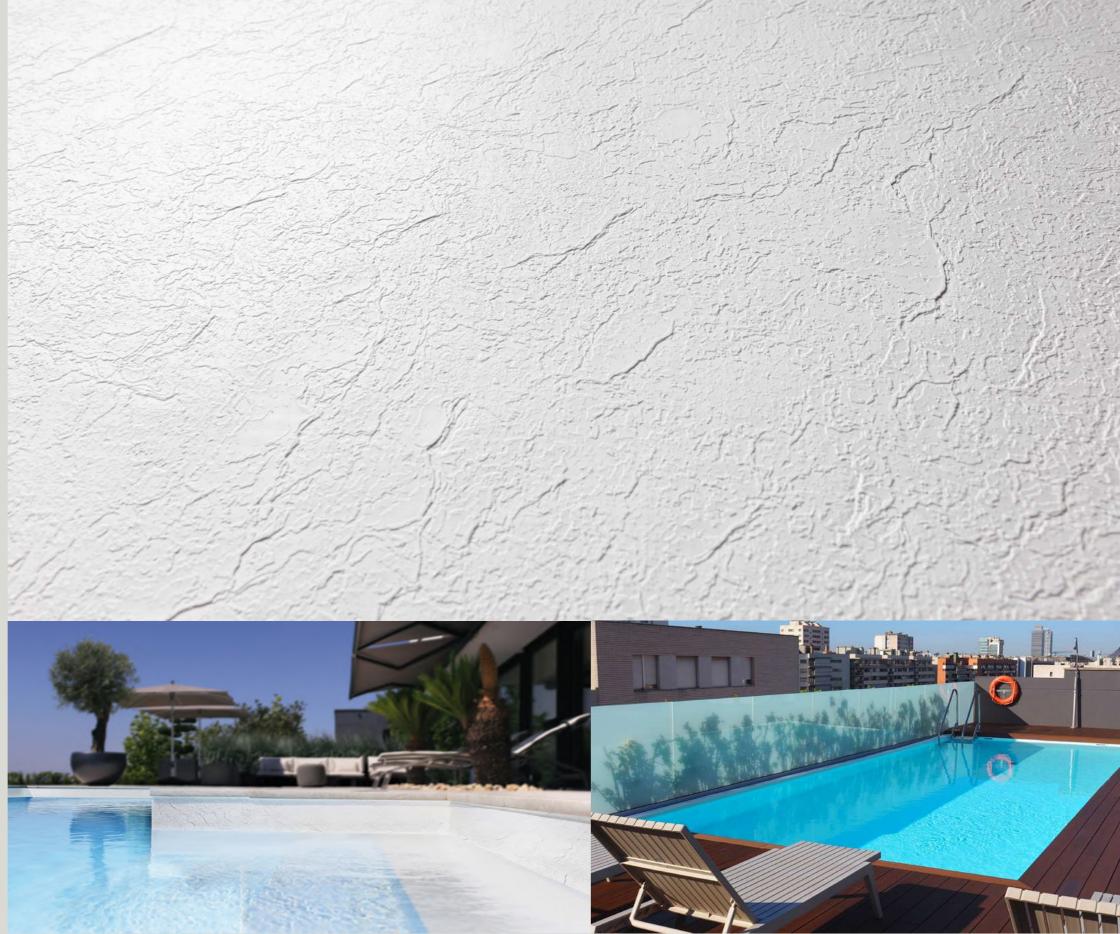

### **RELIEF** Collection

THICKNESS

CATEGORY

YEARS COLOR GUARANTEE

Aesthetic appeal and enhanced safety for a more enjoyable swimming experience.

WHITE REF. 81116701

1,65m

SAND REF. 81116705 1,65m

## **WHITE**

**RELIEF** Collection

Immerse yourself in purity with our RELIEF White. A classic color that reflects light impeccably, creating a serene and luminous atmosphere in your pool.

1.8 mm

CATEGORY
SLIP
RESISTANCE