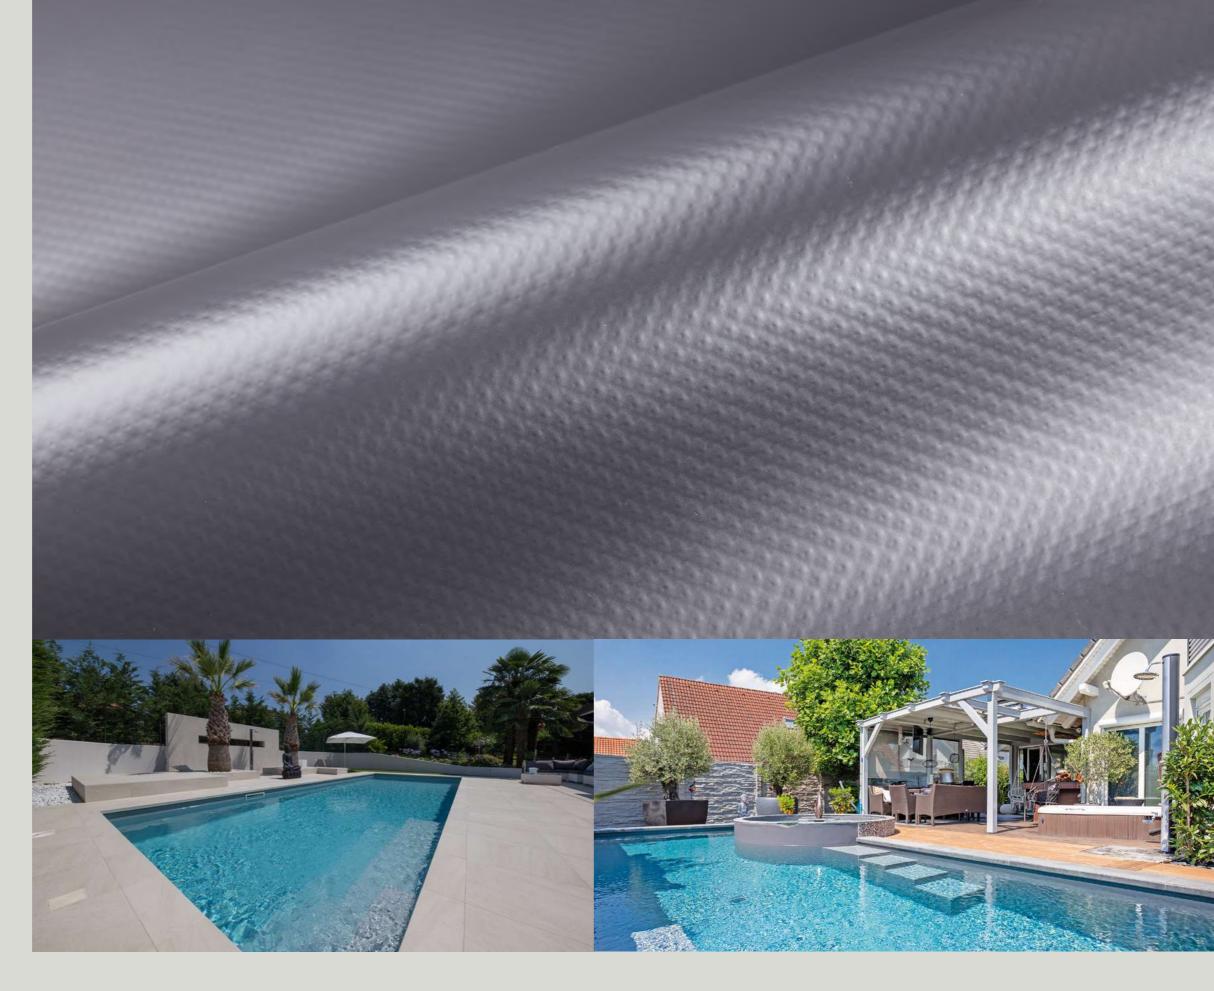

# NATURAL POOL COLLECTION

DESIGNED TO GIVE SWIMMING POOLS AND PONDS A NATURAL LOOK

#### RENOLIT ALKORPLAN NATURAL POOL

RENOLIT ALKORPLAN NATURAL POOL is a more environmentally-friendly product than those currently on the market. Its new formulation means the membrane can be used in the presence of fish and plants.

#### NATURAL POOL PRODUCTS

GREEN NATURE

LIGHT GREY

**BLACK** 

DARK GREY