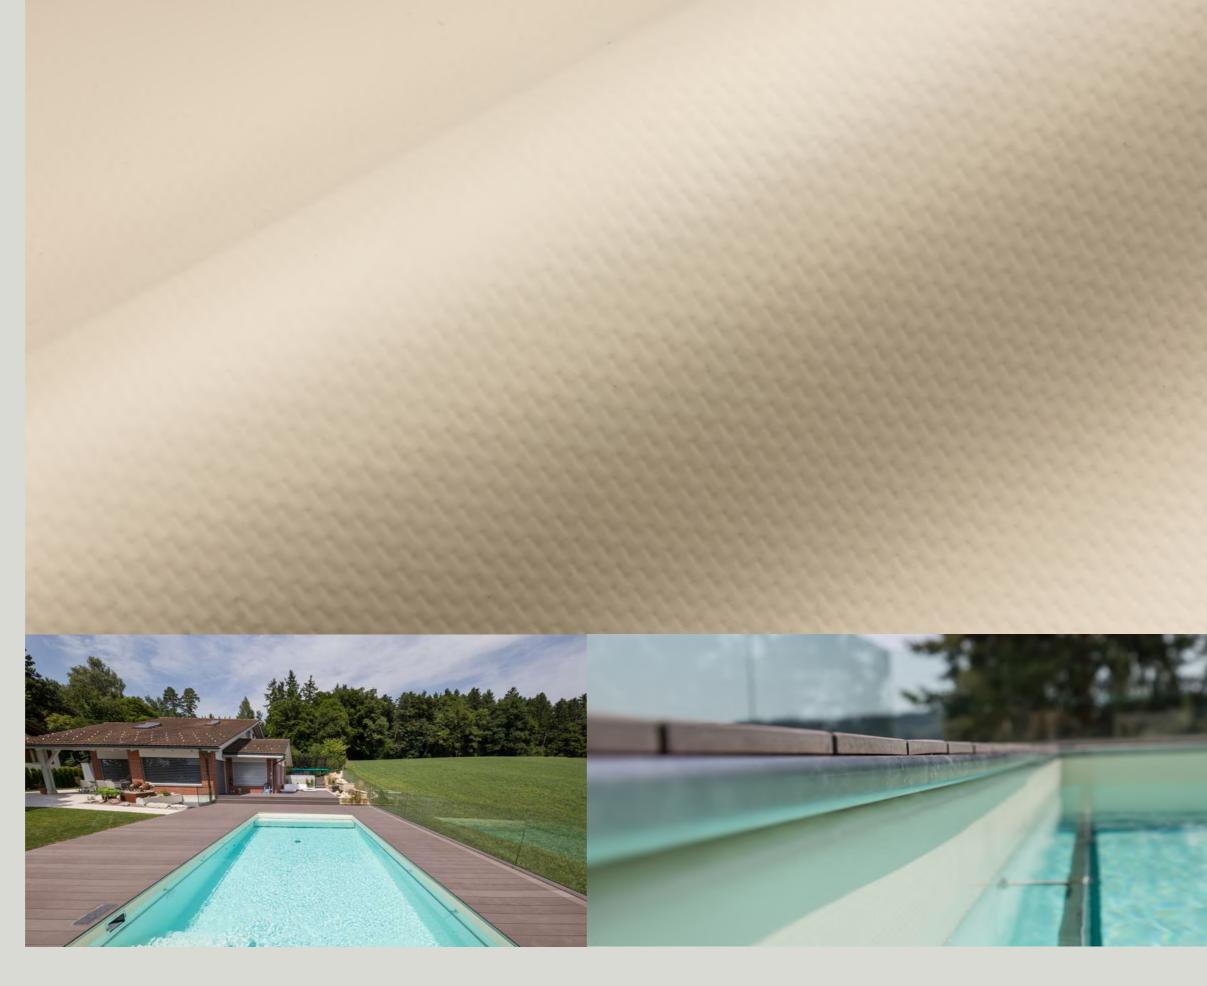

#### LARGE POOLS OR TINY POOLS

Many hotel pools, Olympic pools or aquatic park pools in Europe have RENOLIT ALKORPLAN liners installed in them, as apart from requiring minimum maintenance, they guarantee complete water-tightness and it is possible to install them in half the time it takes to install other systems.

### RENOLIT ALKORPLAN ADAPTS TO YOUR NEEDS

Wherever you can imagine a pool, RENOLIT ALKORPLAN will make it come true, no matter how small the space you have. The ideal lining for both commercial and residential pools.

#### RENOLIT ALKORPLAN REINFORCED MEMBRANE IS A DECORATIVE WATERPROOFING LINER FOR SWIMMING POOLS

These two sheets are laminated with a core of a polyester mesh, that provides great strength and durability, without losing the elasticity and flexibility needed to adapt to any shape or corner of the pool.