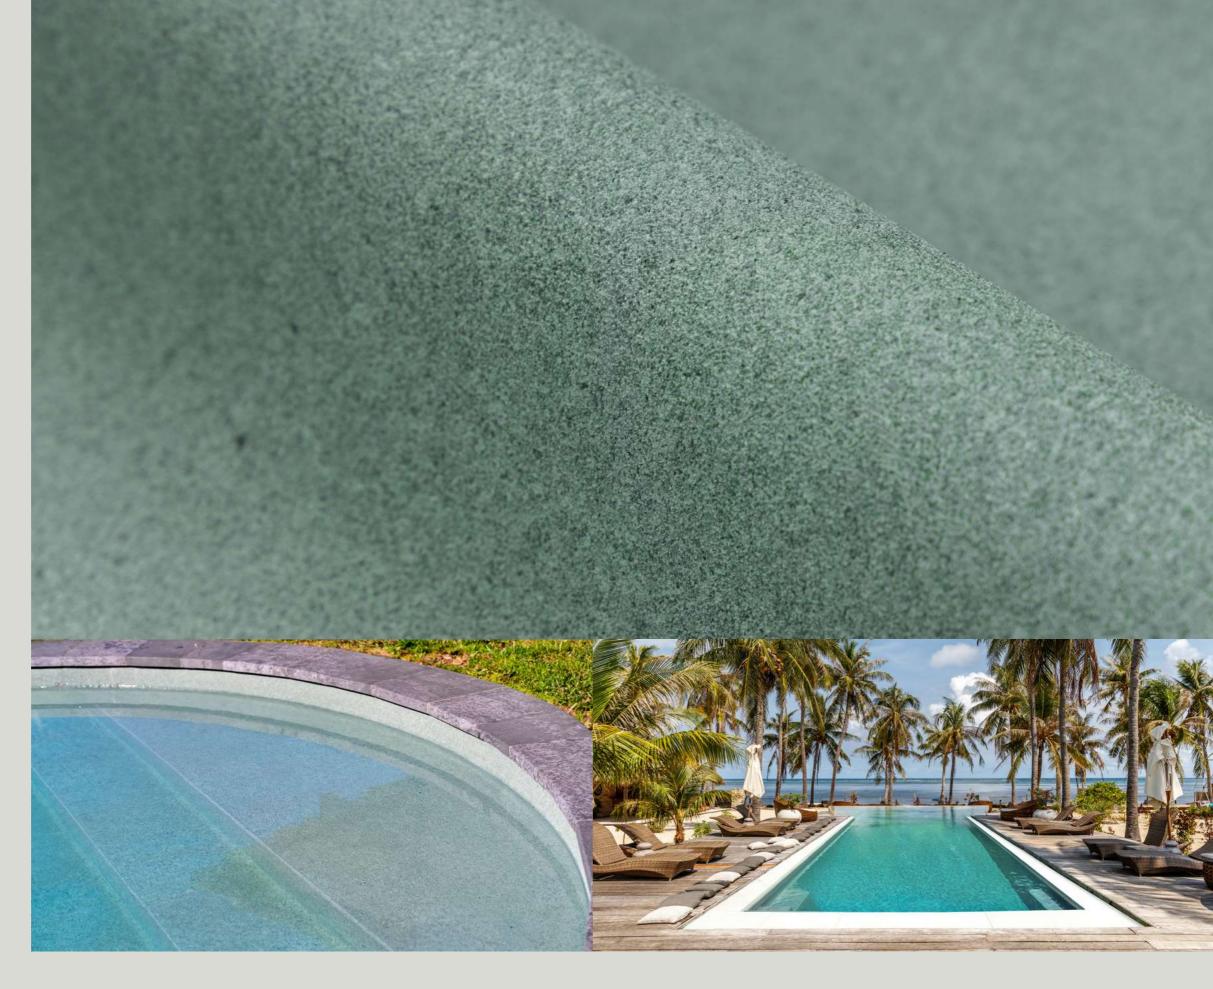

#### **VOGUE PRODUCTS**

NEW 2023
TROPICAL

2 mm THICKNESS

**VOGUE** Collection

Transform your pool into a paradise with the TROPICAL reinforced membrane. Add a tropical touch to your home and let your pool shine in style.

2 mm THICKNESS