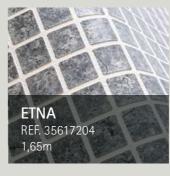

#### **CERAMICS** Collection

Experience the avant-garde with ETNA. The dark gray of this membrane exudes an air of modernity and class.

2 mm THICKNESS