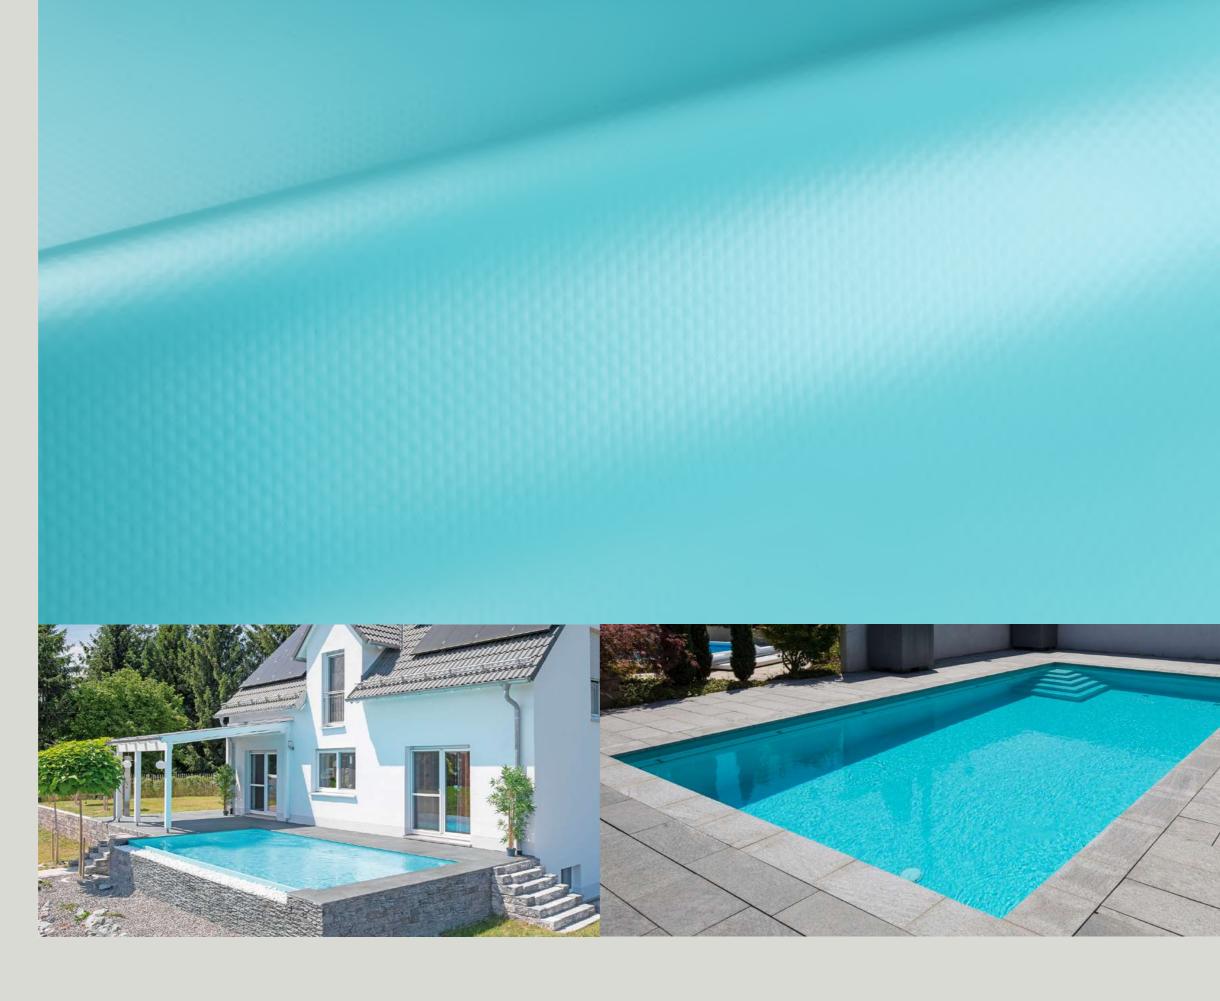

# 2000 COLLECTION

UNICOLOR REINFORCED MEMBRANE

# 2000 Collection

THICKNESS

#### RENOLIT ALKORPLAN 2000

Lacquered 1.5 mm single colour reinforced laminate, with highly resistant pigments and durable plasticisers designed to last in a swimming pool.